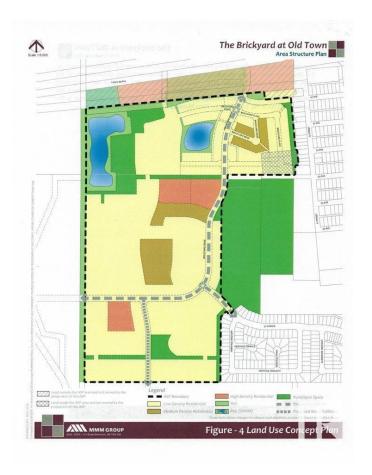

## \$13,950,000

0 Bedroom, 0.00 Bathroom, Land Commercial on 0.00 Acres

Old Town North, Stony Plain, AB

126.89 acres of undeveloped lands are part of the Brickyard at Old Town in the west part of Stony Plain. These lands are an extension to the first stages of development consisting of low to medium density residential with completed housing. The lands are covered under the Old Town Area Structure Plan Bylaw and are ready for an ongoing residential development. Lands border onto urban reserve consisting of parks, baseball diamonds, existing Glenn Hall arena, curling rinks. A new recreation centre for the urban reserve is proposed including new recreation centre, rinks and fieldhouse along with schools. With the first stages of devellpment pre-servicing for these lands have been completed to faciliate future development. The pre-servicing includes sanitary sewers, water connection & SWM pond. The future development of lands will include single family residential of low to medium density and multi-family lots. This is an excellent opportunity for an ongoing development & housing program in Stony Plain.