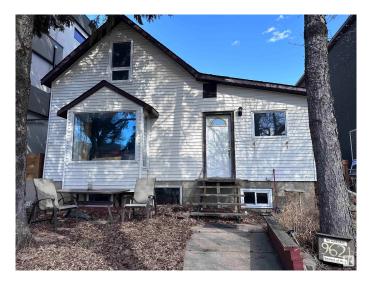

### \$499,900

1 Bedroom, 3.00 Bathroom, 1,260 sqft Single Family on 0.00 Acres

Rossdale, Edmonton, AB

Infill lot in the desirable neighborhood of Rossdale with view of Legislature Building. Could be renovated to maintain a livable home. Has Jacuzzi and Sauna. Available for quick possession. Zoned for infills, and can accommodate a duplex or front to back 4-plex.

Built in 1910