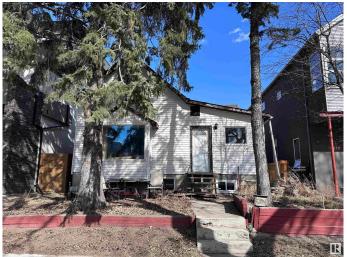

### \$499,900

1 Bedroom, 3.00 Bathroom, 1,260 sqft Single Family on 0.00 Acres

Rossdale, Edmonton, AB

Infill lot in the desirable neighborhood of Rossdale with view of Legislature Building. Could be renovated to maintain a livable home. Has Jacuzzi and Sauna. Available for quick possession. Zoned for infills, and can accommodate a duplex or front to back 4-plex.

Built in 1910