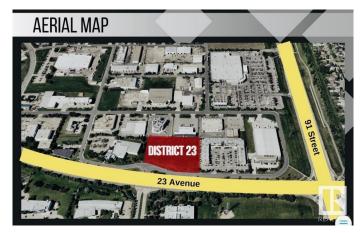

#### **\$0**

0 Bedroom, 0.00 Bathroom, Retail on 0.00 Acres

Parsons Industrial, Edmonton, AB

Welcome to District 23, Anchored by the renowned Starbucks Coffee, Daycare & Pizza this dynamic plaza offers a prime location, ensuring high foot traffic and visibility for businesses. With Starbucks as the cornerstone, District 23 invites a diverse mix of tenants to join this retail haven, catering to various businesses. Currently Phase 1 – only 3 units remaining, 1235 SQFT each plus offering ample space for your business. Embrace the opportunity to be part of this thriving retail landscape, where every storefront contributes to a vibrant tapestry of offerings. COMING Q1/2026

## **Community Information**

| Address     | 9204 23 Avenue     |
|-------------|--------------------|
| Area        | Edmonton           |
| Subdivision | Parsons Industrial |

| City        | Edmonton |
|-------------|----------|
| County      | ALBERTA  |
| Province    | AB       |
| Postal Code | T6N 1H9  |