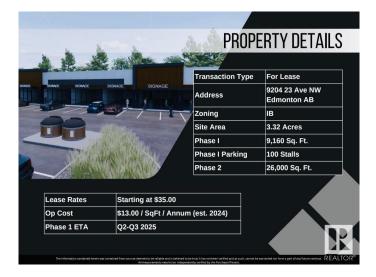

#### **\$0**

0 Bedroom, 0.00 Bathroom, Retail on 0.00 Acres

Parsons Industrial, Edmonton, AB

Welcome to District 23, Anchored by the renowned Starbucks Coffee, Daycare & Pizza this dynamic plaza offers a prime location, ensuring high foot traffic and visibility for businesses. With Starbucks as the cornerstone, District 23 invites a diverse mix of tenants to join this retail haven, catering to various businesses. Currently Phase 1 – only 3 units remaining, 1235 SQFT each plus offering ample space for your business. Embrace the opportunity to be part of this thriving retail landscape, where every storefront contributes to a vibrant tapestry of offerings. COMING Q1/2026

## **Community Information**

| Address     | 9204 23 Avenue     |
|-------------|--------------------|
| Area        | Edmonton           |
| Subdivision | Parsons Industrial |

| City        | Edmonton |
|-------------|----------|
| County      | ALBERTA  |
| Province    | AB       |
| Postal Code | T6N 1H9  |

### **Additional Information**

| Date Listed    | May 3rd, 2024 |
|----------------|---------------|
| Days on Market | 422           |
| Zoning         | Zone 41       |

DATA IS DEEMED RELIABLE BUT IS NOT GUARANTEED ACCURATE BY THE REALTORS® ASSOCIATION OF EDMONTON. COPYRIGHT 2025 BY THE REALTORS® ASSOCIATION OF EDMONTON. ALL RIGHTS RESERVED.Trademarks are owned or controlled by the Canadian Real Estate Association (CREA) and identify real estate professionals who are members of CREA (REALTOR®, REALTORS®) and/or the quality of services they provide (MLS®, Multiple Listing Service®)