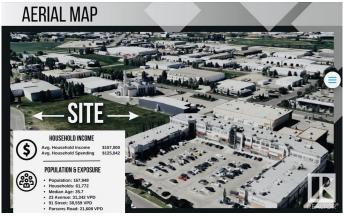

#### **\$0**

0 Bedroom, 0.00 Bathroom, Retail on 0.00 Acres

Parsons Industrial, Edmonton, AB

Welcome to District 23, Anchored by the renowned Starbucks Coffee, Daycare & Pizza this dynamic plaza offers a prime location, ensuring high foot traffic and visibility for businesses. With Starbucks as the cornerstone, District 23 invites a diverse mix of tenants to join this retail haven, catering to various businesses. Currently Phase 1 – only 3 units remaining, 1235 SQFT each plus offering ample space for your business. Embrace the opportunity to be part of this thriving retail landscape, where every storefront contributes to a vibrant tapestry of offerings. COMING Q1/2026

## **Community Information**

| Address     | 9204 23 Avenue     |
|-------------|--------------------|
| Area        | Edmonton           |
| Subdivision | Parsons Industrial |

| City        | Edmonton |
|-------------|----------|
| County      | ALBERTA  |
| Province    | AB       |
| Postal Code | T6N 1H9  |