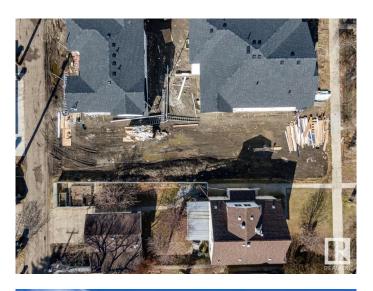

## \$315,000

0 Bedroom, 0.00 Bathroom, Single Family on 0.00 Acres

Allendale, Edmonton, AB

Discover the canvas for your dream home in the heart of Allendale! This prime, vacant lot offers a rare opportunity to craft your vision amidst a thriving, established community. This blank slate invites architectural innovation and personalization, boasting proximity to schools, parks, and local amenities. Nestled in a sought-after neighborhood, embrace the tranquility of suburban living while relishing the convenience of urban access. Seize the chance to shape your ideal lifestyle in this coveted locale, where every architectural aspiration can become a reality. Fully serviced: NEW 25mm Water Service, and a NEW 150mm Sanitary Service. There is a power pole directly behind the lot across the alley so no worries about needing to add a power pole or additional cost for a new overhead power service. The RDP is attached. This is from before the new bylaw came into effect, so it is showing requirements that are now more relaxed (IE. front set back). Lot size: 8.53m wide X 39.72m deep. Building Pocket: 20'