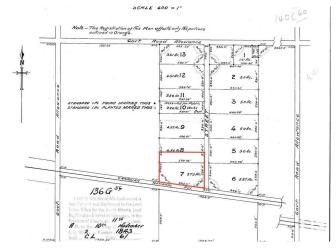

#### \$350,000

0 Bedroom, 0.00 Bathroom, Rural on 6.00 Acres

None, Rural Lamont County, AB

This 6-acre parcel of land, annexed to the Town and zoned Urban Reserve, is located in the growing community of Bruderheim. Three parcels of land to the west of this property are also for sale. There are over 20 acres +/- for future development.

## Exterior

Exterior Features Flat Site