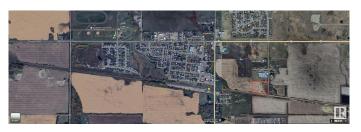

#### \$350,000

0 Bedroom, 0.00 Bathroom, Rural on 6.00 Acres

None, Rural Lamont County, AB

This 6-acre parcel of land, annexed to the Town and zoned Urban Reserve, is located in the growing community of Bruderheim. Three parcels of land to the west of this property are also for sale. There are over 20 acres +/- for future development.

## **Community Information**

| Address     | 4716 45 Street      |
|-------------|---------------------|
| Area        | Rural Lamont County |
| Subdivision | None                |
| City        | Rural Lamont County |
| County      | ALBERTA             |
| Province    | AB                  |
| Postal Code | T0B 0S0             |