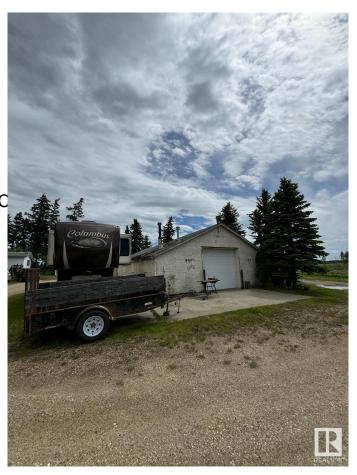

#### \$1,899,000

0 Bedroom, 0.00 Bathroom, Rural on 21.18 Acres

None, Rural Leduc County, AB

Five minutes from Edmonton International Airport, 21.18 Acres zoned Country Residential with great exposure of Airport Road. Presently generating \$4700 rental income from various residential units on the property, rented on month to month basis, plus a vacant heated shop (rented in past) also can generate another \$500/month, also a vacant Barn can be rented for horses etc, numerous possibilities of generating more rental income. Property being sold at "As-is" basis, Country residential land use zone allows potential development of this property into 7 separate Estate lots, some of them backing to a natural creek.