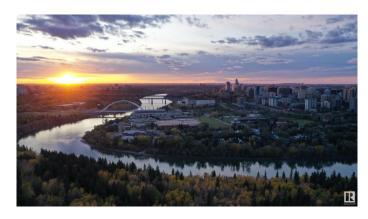

### \$7,400,000

0 Bedroom, 0.00 Bathroom, Land Commercial on 0.00 Acres

Strathcona, Edmonton, AB

GREAT REDEVELOPMENT POTENTIAL with +/-31,356 square feet made up of 8 contiguous lots, with 7 of them along Scona Road. All are occupied and with strong rental revenue. Located near the center of Edmonton, perched high on the south side of the Saskatchewan river, with a â€~permanent' 270 degree unobstructed view - proximal to; University of Alberta, vibrant Strathcona district, Mill Creek Ravine, and Downtown - just across the river. Public transit is readily available on 99 street and the new Muttart LRT Station is just north of this site. This is a true opportunity for an innovative design with outstanding views that enhances the community experience and builds connections. New residences on this site will appeal to people who desire to be close to nature and just steps away from the largest urban park in Canada with more than 160 kms of maintained pathways and 20 major parks offering picnic sites, boating, canoeing, golf, outdoor and indoor pools, and much more.