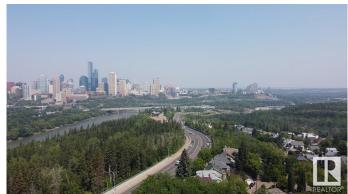

### \$7,400,000

0 Bedroom, 0.00 Bathroom, Land Commercial on 0.00 Acres

Strathcona, Edmonton, AB

GREAT REDEVELOPMENT POTENTIAL with +/-31,356 square feet made up of 8 contiguous lots, with 7 of them along Scona Road. All are occupied and with strong rental revenue. Located near the center of Edmonton, perched high on the south side of the Saskatchewan river, with a â€~permanent' 270 degree unobstructed view - proximal to; University of Alberta, vibrant Strathcona district, Mill Creek Ravine, and Downtown - just across the river. Public transit is readily available on 99 street and the new Muttart LRT Station is just north of this site. This is a true opportunity for an innovative design with outstanding views that enhances the community experience and builds connections. New residences on this site will appeal to people who desire to be close to nature and just steps away from the largest urban park in Canada with more than 160 kms of maintained pathways and 20 major parks offering picnic sites, boating, canoeing, golf, outdoor and indoor pools, and much more.