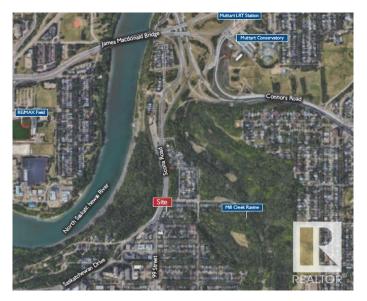

### \$7,400,000

0 Bedroom, 0.00 Bathroom, Land Commercial on 0.00 Acres

Strathcona, Edmonton, AB

GREAT REDEVELOPMENT POTENTIAL with +/-31,356 square feet made up of 8 contiguous lots, with 7 of them along Scona Road. All are occupied and with strong rental revenue. Located near the center of Edmonton, perched high on the south side of the Saskatchewan river, with a â€~permanent' 270 degree unobstructed view - proximal to; University of Alberta, vibrant Strathcona district, Mill Creek Ravine, and Downtown - just across the river. Public transit is readily available on 99 street and the new Muttart LRT Station is just north of this site. This is a true opportunity for an innovative design with outstanding views that enhances the community experience and builds connections. New residences on this site will appeal to people who desire to be close to nature and just steps away from the largest urban park in Canada with more than 160 kms of maintained pathways and 20 major parks offering picnic sites, boating, canoeing, golf, outdoor and indoor pools, and much more.