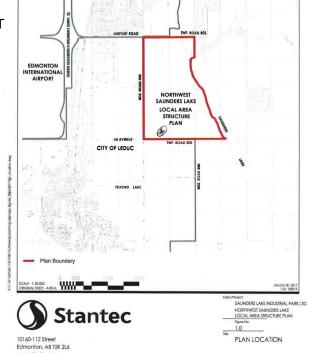

## \$3,890,000

0 Bedroom, 0.00 Bathroom, Rural on 59.80 Acres

None, Rural Leduc County, AB

APP 59.8 ACRES(MORE OR LESS).LOCATED ON 65 AVE BETWEEN RR 245 AND 250.PARCEL IS LOCATED IN LEDUC COUNTY AND HAS A GREAT POTENTIAL IN SAUNDERS LAKE AREA STRUCTURE PLAN.FUTURE PROPOSED ZONING IS MEDIUM INDUSTRIAL.