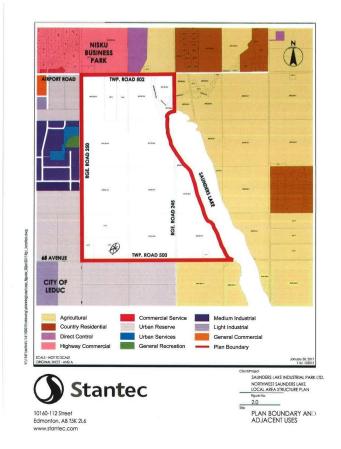

## \$3,890,000

0 Bedroom, 0.00 Bathroom, Rural on 59.80 Acres

None, Rural Leduc County, AB

APP 59.8 ACRES(MORE OR LESS).LOCATED ON 65 AVE BETWEEN RR 245 AND 250.PARCEL IS LOCATED IN LEDUC COUNTY AND HAS A GREAT POTENTIAL IN SAUNDERS LAKE AREA STRUCTURE PLAN.FUTURE PROPOSED ZONING IS MEDIUM INDUSTRIAL.