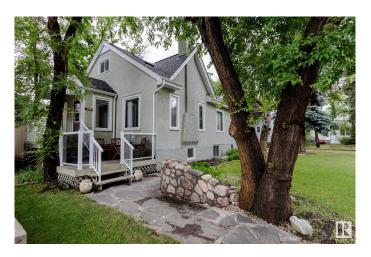

# \$599,900 - 10440 University Avenue, Edmonton

MLS® #E4398693

### \$599.900

5 Bedroom, 3.00 Bathroom, 1,538 sqft Single Family on 0.00 Acres

Queen Alexandra, Edmonton, AB

Well maintained 1 +1/2 Story in Queen Alexandra. Highlights include: The upper level contains kitchen, living room, bathroom, furnace and Skylights bursting with natural light. The large main floor boasts hardwood flooring, vintage fireplace (not operational), kitchen, dining room, bathroom, two bedrooms and a den. The basement offers a kitchen, living room, 2 bedrooms + 4 pc bathroom. With the RA7 zoning, this property affords the new owner multiple development opportunities. The property backs 76 Ave and fronts University Ave and Park View with tons of parking. The basement suite and main level suite are legal suites. The upper unit is not a legal suite.

#### **Exterior**

Exterior Wood, Stucco

Exterior Features Fenced, Landscaped, Park/Reserve, Playground Nearby, Private

Setting, Public Transportation, Schools, Shopping Nearby

Roof Asphalt Shingles

Construction Wood, Stucco