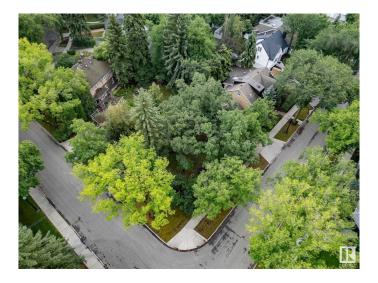

### \$774,999

0 Bedroom, 0.00 Bathroom, Single Family on 0.00 Acres

Glenora, Edmonton, AB

Very rare opportunity to build your dream home in the prestigious Neighborhood of Glenora, situated on the corner of 102 Ave & 134 St with a view of Alexander circle & a 2-minute walk to the fountain! This lot has no demolition required, build your dream home on this absolutely stunning and extremely rare lot that sides lush trees for extreme privacy mature trees for a relaxing backyard to entertain. Located within the Glenora school district and close to all Community amenities. Brand new pickle ball courts, Skating rinks, Tennis Courts and Outdoor community garden and gym. Steps away to the future 142ST/Glenora LRT Station, West Block project, short walk to Vies for Pies/Columbian Coffee and the 133 St Glenora LRT Station.

### **Exterior**

Exterior Features Corner Lot, Fenced, Fruit Trees/Shrubs, Landscaped, Level Land, No

Back Lane, Playground Nearby, Public Transportation, Schools,

Shopping Nearby, Treed Lot