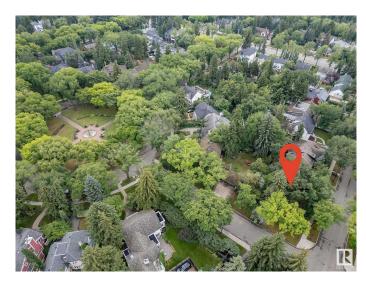

### \$774,999

0 Bedroom, 0.00 Bathroom, Single Family on 0.00 Acres

Glenora, Edmonton, AB

Very rare opportunity to build your dream home in the prestigious Neighborhood of Glenora, situated on the corner of 102 Ave & 134 St with a view of Alexander circle & a 2-minute walk to the fountain! This lot has no demolition required, build your dream home on this absolutely stunning and extremely rare lot that sides lush trees for extreme privacy mature trees for a relaxing backyard to entertain. Located within the Glenora school district and close to all Community amenities. Brand new pickle ball courts, Skating rinks, Tennis Courts and Outdoor community garden and gym. Steps away to the future 142ST/Glenora LRT Station, West Block project, short walk to Vies for Pies/Columbian Coffee and the 133 St Glenora LRT Station.

## **Community Information**

Address 10235 134 Street

Area Edmonton
Subdivision Glenora
City Edmonton
County ALBERTA

Province AB

Postal Code T5N 2A6