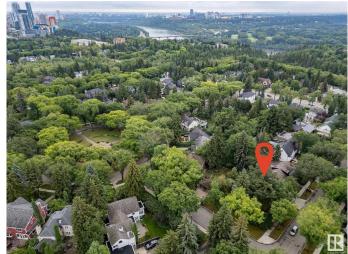

### \$774,999

0 Bedroom, 0.00 Bathroom, Single Family on 0.00 Acres

Glenora, Edmonton, AB

Very rare opportunity to build your dream home in the prestigious Neighborhood of Glenora, situated on the corner of 102 Ave & 134 St with a view of Alexander circle & a 2-minute walk to the fountain! This lot has no demolition required, build your dream home on this absolutely stunning and extremely rare lot that sides lush trees for extreme privacy mature trees for a relaxing backyard to entertain. Located within the Glenora school district and close to all Community amenities. Brand new pickle ball courts, Skating rinks, Tennis Courts and Outdoor community garden and gym. Steps away to the future 142ST/Glenora LRT Station, West Block project, short walk to Vies for Pies/Columbian Coffee and the 133 St Glenora LRT Station.

## **Community Information**

Address 10235 134 Street

Area Edmonton
Subdivision Glenora
City Edmonton
County ALBERTA

Province AB

Postal Code T5N 2A6