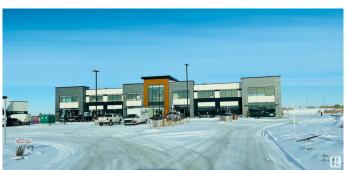

# \$875,050 - 6604 178 Avenue, Edmonton

MLS® #E4401849

### \$875,050

0 Bedroom, 0.00 Bathroom, Retail on 0.00 Acres

Crystallina Nera East, Edmonton, AB

CRYSTALLINA LANDING! JOIN SHOPPERS DRUG MART, STARBUCKS, SUBWAY, SHELL AND MORE! PHASE 2: LEASING BUILDINGS C & D. HIGH EXPOSURE, Brand New Prime Retail Condominium Units from 1,200 sq.ft Plus. PHASE 1 (POSSESSION READY) FOR SALE OR LEASE IN BUILDING B ONLY. Purchase Rates \$550.00PSF (Main Floor) Final Main floor Unit Remaining. UNIT 107/1591 SF. \$875,050 BLDG B Lease Rates start at \$29.00 PSF (Second Floor) and \$40.00 PSF (Main Floor) plus CAC approx. \$13.00 PSF. COME JOIN US! Located in the Prestigious NEW Neighbourhood of Crystallina Nera, East & West. Fantastic Exposure with HIGH TRAFFIC VOLUME, Directly Fronting 66 Street just off the Anthony Henday. Multiple Bay Sizes. Perfect for Retail, Office, Medical, Day Care, Restaurant & Professional. GREAT SIGNAGE Opportunities, LOTS of Parking. **EXCELLENT GROWING COMMUNITY!** 

# **Community Information**

Address 6604 178 Avenue

Area Edmonton

Subdivision Crystallina Nera East

City Edmonton
County ALBERTA

Province AB

Postal Code T5Z 0E2