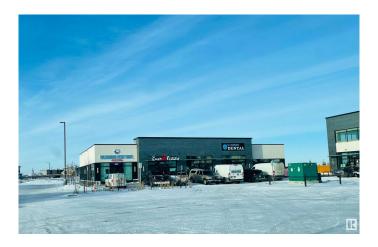

# \$875,050 - 6604 178 Avenue, Edmonton

MLS® #E4401849

### \$875,050

0 Bedroom, 0.00 Bathroom, Retail on 0.00 Acres

Crystallina Nera East, Edmonton, AB

CRYSTALLINA LANDING! JOIN SHOPPERS DRUG MART, STARBUCKS, SUBWAY, SHELL AND MORE! PHASE 2: LEASING BUILDINGS C & D. HIGH EXPOSURE, Brand New Prime Retail Condominium Units from 1,200 sq.ft Plus. PHASE 1 (POSSESSION READY) FOR SALE OR LEASE IN BUILDING B ONLY. Purchase Rates \$550.00PSF (Main Floor) Final Main floor Unit Remaining. UNIT 107/1591 SF. \$875,050 BLDG B Lease Rates start at \$29.00 PSF (Second Floor) and \$40.00 PSF (Main Floor) plus CAC approx. \$13.00 PSF. COME JOIN US! Located in the Prestigious NEW Neighbourhood of Crystallina Nera, East & West. Fantastic Exposure with HIGH TRAFFIC VOLUME, Directly Fronting 66 Street just off the Anthony Henday. Multiple Bay Sizes. Perfect for Retail, Office, Medical, Day Care, Restaurant & Professional. GREAT SIGNAGE Opportunities, LOTS of Parking. **EXCELLENT GROWING COMMUNITY!** 

# **Community Information**

Address 6604 178 Avenue

Area Edmonton

Subdivision Crystallina Nera East

City Edmonton
County ALBERTA

Province AB

Postal Code T5Z 0E2