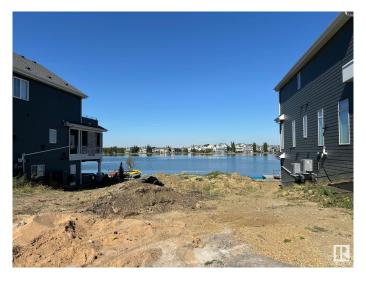

### \$900.000

0 Bedroom, 0.00 Bathroom, Single Family on 0.00 Acres

Summerside, Edmonton, AB

Lot AND Home must be purchased together. This is your final opportunity to secure the last remaining 50-pocket walkout lot directly backing onto the stunning Lake Summersideâ€"available exclusively for build-through with Five Star Homes. Imagine crafting your dream home in Edmonton's premier lake community, where residents enjoy exclusive access to private beaches, swimming, paddleboarding, kayaking, and year-round activities like ice skating in the winter. This prime walkout lot offers breathtaking lake views and provides direct access to all of Summerside's incredible amenities, including playgrounds, walking trails, tennis courts, and vibrant community events. With top-tier schools nearby and convenient access to major roads like Anthony Henday Drive, this lot is perfect for those seeking an active, family-friendly lifestyle in a resort-like environment. Don't miss outâ€"this is your last chance to build your custom home directly on the lake!

## **Exterior**

County

Exterior Features Airport Nearby, Backs Onto Lake, Lake Access Property, Not Fenced,

Not Landscaped, Playground Nearby, Public Transportation, Recreation

Use, Schools, Shopping Nearby, Waterfront Property