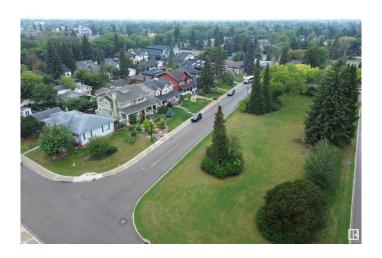

# **Community Information**

Address 10608 140 St
Area Edmonton
Subdivision Glenora
City Edmonton
County ALBERTA

Province AB

Postal Code T5N 2M3

#### **Exterior**

Exterior Wood, Vinyl

Exterior Features Back Lane, Corner Lot, Fenced, Playground Nearby, Schools

Roof Asphalt Shingles

Construction Wood, Vinyl

Foundation Concrete Perimeter