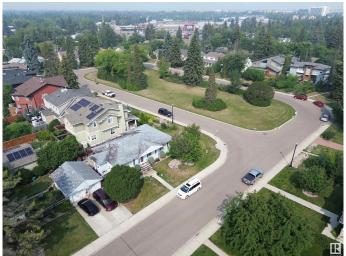

# **Community Information**

Address 10608 140 St
Area Edmonton
Subdivision Glenora
City Edmonton
County ALBERTA

Province AB

Postal Code T5N 2M3

#### **Exterior**

Exterior Wood, Vinyl

Exterior Features Back Lane, Corner Lot, Fenced, Playground Nearby, Schools

Roof Asphalt Shingles

Construction Wood, Vinyl

Foundation Concrete Perimeter