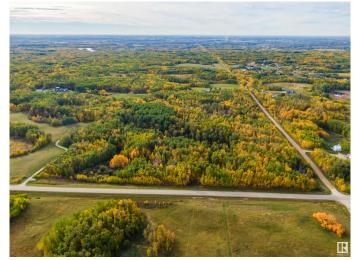

## \$995,000

0 Bedroom, 0.00 Bathroom, Rural on 38.55 Acres

None, Rural Parkland County, AB

Surrounded by the tranquility of nature, this parcel of land radiates a peaceful calm that words can't fully capture. Nearly forty acres of lush forest and untouched wilderness create a sanctuary where you can build the dream home you've always imagined. The building pocket has already been cleared and is ready for construction, with convenient access via a professionally laid wrap-around driveway. The flat, graded site provides the perfect foundation for your private oasis. Now is the perfect time to invest. Nestled next to the prestigious Paradise Hills, this is truly a one-of-a-kind acreage.

#### **Exterior**

Exterior Features Corner Lot, Treed Lot, See Remarks