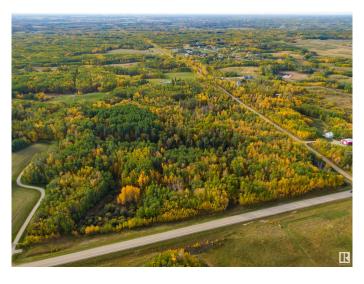

## \$995,000

0 Bedroom, 0.00 Bathroom, Rural on 38.55 Acres

None, Rural Parkland County, AB

Surrounded by the tranquility of nature, this parcel of land radiates a peaceful calm that words can't fully capture. Nearly forty acres of lush forest and untouched wilderness create a sanctuary where you can build the dream home you've always imagined. The building pocket has already been cleared and is ready for construction, with convenient access via a professionally laid wrap-around driveway. The flat, graded site provides the perfect foundation for your private oasis. Now is the perfect time to invest. Nestled next to the prestigious Paradise Hills, this is truly a one-of-a-kind acreage.

#### **Exterior**

Exterior Features Corner Lot, Treed Lot, See Remarks