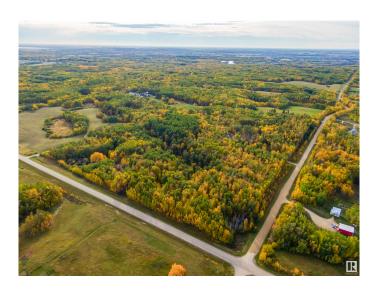

## \$995,000

0 Bedroom, 0.00 Bathroom, Rural on 38.55 Acres

None, Rural Parkland County, AB

Surrounded by the tranquility of nature, this parcel of land radiates a peaceful calm that words can't fully capture. Nearly forty acres of lush forest and untouched wilderness create a sanctuary where you can build the dream home you've always imagined. The building pocket has already been cleared and is ready for construction, with convenient access via a professionally laid wrap-around driveway. The flat, graded site provides the perfect foundation for your private oasis. Now is the perfect time to invest. Nestled next to the prestigious Paradise Hills, this is truly a one-of-a-kind acreage.

#### **Exterior**

Exterior Features Corner Lot, Treed Lot, See Remarks