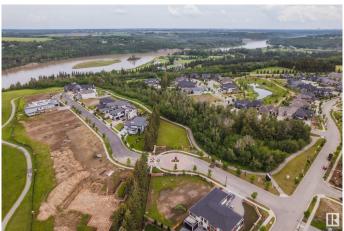

### \$725,000

0 Bedroom, 0.00 Bathroom, Condo / Townhouse on 0.00 Acres

Keswick Area, Edmonton, AB

Live amongst some of Edmonton's nicest homes. Priced well below the city tax assessment!! THE BANKS AT HENDERICKS POINTE! This once and a lifetime opportunity to build your dream home in Edmonton's premier community, Keswick has arrived. A unique location backing the trees/ravines awaits your future dream home. THIS 62' BUILDING POCKET WITH AN AMZING 14,600 SQFT LOT HAS SO MUCH SPACE TO OFFER. Nature is truly at your doorstep with walking trails, parks and ponds in this amazing community. Steps to the North Saskatchewan and minutes to all of Windermere's amenities makes this a perfect location for your dream home. If you love golf then Windermere Golf and Country Club is just minutes away. With parcels of land like this hard to find, now is the time! \*Partial plans developed by Ace Lange Homes are available as part of this purchase - have them build for you or choose your own builder\*

### **Exterior**

Exterior Features Airport Nearby, Backs Onto Park/Trees, Corner Lot, Fenced, Golf

Nearby, Ravine View, River Valley View, Schools, Shopping Nearby, Ski

Hill Nearby