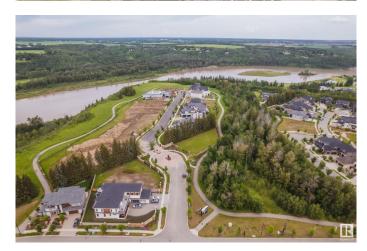

### \$725,000

0 Bedroom, 0.00 Bathroom, Condo / Townhouse on 0.00 Acres

Keswick Area, Edmonton, AB

Live amongst some of Edmonton's nicest homes. Priced well below the city tax assessment!! THE BANKS AT HENDERICKS POINTE! This once and a lifetime opportunity to build your dream home in Edmonton's premier community, Keswick has arrived. A unique location backing the trees/ravines awaits your future dream home. THIS 62' BUILDING POCKET WITH AN AMZING 14,600 SQFT LOT HAS SO MUCH SPACE TO OFFER. Nature is truly at your doorstep with walking trails, parks and ponds in this amazing community. Steps to the North Saskatchewan and minutes to all of Windermere's amenities makes this a perfect location for your dream home. If you love golf then Windermere Golf and Country Club is just minutes away. With parcels of land like this hard to find, now is the time! \*Partial plans developed by Ace Lange Homes are available as part of this purchase - have them build for you or choose your own builder\*

### **Exterior**

Exterior Features Airport Nearby, Backs Onto Park/Trees, Corner Lot, Fenced, Golf

Nearby, Ravine View, River Valley View, Schools, Shopping Nearby, Ski

Hill Nearby