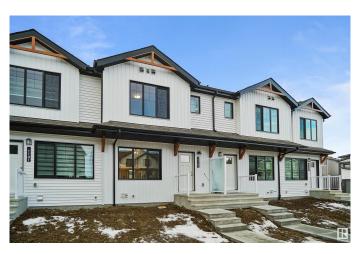

#### \$359.998

3 Bedroom, 2.50 Bathroom, 1,206 sqft Condo / Townhouse on 0.00 Acres

Cy Becker, Edmonton, AB

Welcome to this brand new townhouse unit the "Bentlev― Built by StreetSide Developments and is located in one of Edmonton's newest premier north communities of Cy Becker. With almost 1210 square Feet, front and back yard is landscaped, this opportunity is perfect for a young family or young couple. Your main floor is complete with Luxury Vinyl plank flooring throughout the great room and the kitchen. Highlighted in your new kitchen are upgraded cabinets, upgraded counter tops and a tile back splash. Finishing off the main level is a 2 piece bathroom. The upper level has 3 bedrooms and 2 full bathrooms that is perfect for a first time buyer. \*\*\* Home is under construction and photos used are from the same model recently built but the colors may vary. To be completed in September of 2025