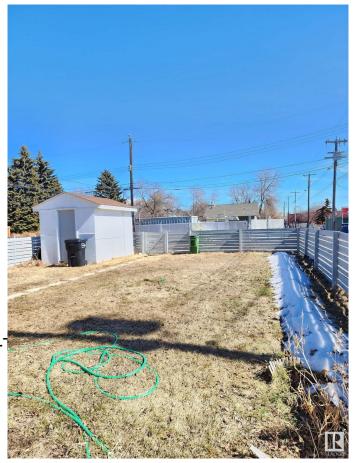

Basement Full, Partially Finished

**Exterior** 

Exterior Wood, Stucco

Exterior Features Back Lane, Fenced, Lanc

**Shopping Nearby** 

Roof Asphalt Shingles

Construction Wood, Stucco

Foundation Concrete Perimeter