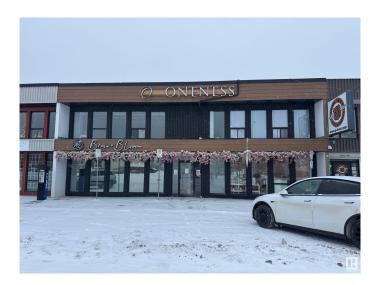

# **\$0 - 201 10550 115 Street, Edmonton**

MLS® #E4416299

### \$0

0 Bedroom, 0.00 Bathroom, Office on 0.00 Acres

Queen Mary Park, Edmonton, AB

1,440 SF private retail/office/medical wellness suite within the Oneness Centre. Previous used as a retail bridal shop. Features a large open showroom or office space, with large private offices. Synergize with other medical and holistic uses! The centre has common washrooms and lobby/waiting area. \$2,500 per month includes rent, operating costs and utilities! Located above the popular Brew & Bloom!

# **Community Information**

Address 201 10550 115 Street

Area Edmonton

Subdivision Queen Mary Park

City Edmonton
County ALBERTA

Province AB

Postal Code T5H 3K6