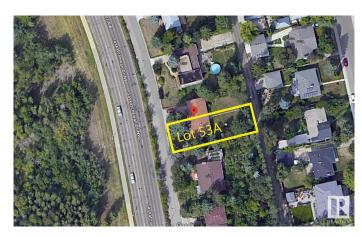

# \$825,000 - 8323 Saskatchewan Drive, Edmonton

MLS® #E4416788

#### \$825,000

0 Bedroom, 0.00 Bathroom, Single Family on 0.00 Acres

Windsor Park (Edmonton), Edmonton, AB

Fantastic RIVER VALLEY VIEW! Outstanding building site in the desired community of Windsor Park. This 50'x142' lot with full services, flat and ready for development. It is located just off the prestigious Saskatchewan Drive. Multiple Options for development – The 50' frontage allow subdividing for two homes or building your luxury dream home with 3rd-floor rooftop patio overlooking the Saskatchewan River. Steps away from the University of Alberta, University Hospital & Edmonton's River Valley.