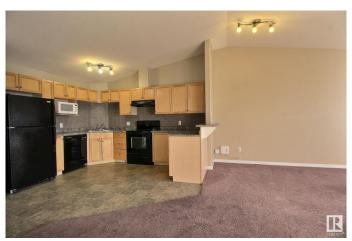

## \$158,800

1 Bedroom, 1.00 Bathroom, 638 sqft Condo / Townhouse on 0.00 Acres

Ellerslie, Edmonton, AB

TOP FLOOR one bedroom/one bathroom unit in the sought after neighbourhood of Ellerslie! Featuring vaulted ceilings, in suite laundry, south facing balcony and a titled tandem parking stall. Immediately you're greeted by natural light flooding through every corner, with a large kitchen and tons of cabinet and counter space. The main area is grand enough to fit a full living room set and dining table with room to play. Great property for a first time buyer or an investment unit, as it's location is prime for a rental unit being close to public transportation and major highways with quick access to the airport. Building is equipped with two elevators only steps away from your front door, QUICK POSSESSION available!

Interior

Appliances Dishwasher-Built-In, Dryer, Refrigerator, Stove-Electric, Washer,

Window Coverings

Heating Hot Water, Natural Gas