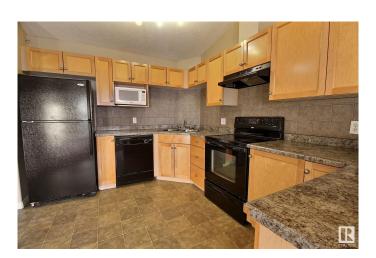

## \$158,800

1 Bedroom, 1.00 Bathroom, 638 sqft Condo / Townhouse on 0.00 Acres

Ellerslie, Edmonton, AB

TOP FLOOR one bedroom/one bathroom unit in the sought after neighbourhood of Ellerslie! Featuring vaulted ceilings, in suite laundry, south facing balcony and a titled tandem parking stall. Immediately you're greeted by natural light flooding through every corner, with a large kitchen and tons of cabinet and counter space. The main area is grand enough to fit a full living room set and dining table with room to play. Great property for a first time buyer or an investment unit, as it's location is prime for a rental unit being close to public transportation and major highways with quick access to the airport. Building is equipped with two elevators only steps away from your front door, QUICK POSSESSION available!

Interior

Appliances Dishwasher-Built-In, Dryer, Refrigerator, Stove-Electric, Washer,

Window Coverings

Heating Hot Water, Natural Gas