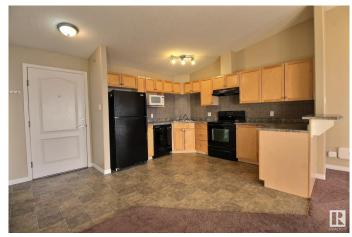

## \$158,800

1 Bedroom, 1.00 Bathroom, 638 sqft Condo / Townhouse on 0.00 Acres

Ellerslie, Edmonton, AB

TOP FLOOR one bedroom/one bathroom unit in the sought after neighbourhood of Ellerslie! Featuring vaulted ceilings, in suite laundry, south facing balcony and a titled tandem parking stall. Immediately you're greeted by natural light flooding through every corner, with a large kitchen and tons of cabinet and counter space. The main area is grand enough to fit a full living room set and dining table with room to play. Great property for a first time buyer or an investment unit, as it's location is prime for a rental unit being close to public transportation and major highways with quick access to the airport. Building is equipped with two elevators only steps away from your front door, QUICK POSSESSION available!

Interior

Appliances Dishwasher-Built-In, Dryer, Refrigerator, Stove-Electric, Washer,

Window Coverings

Heating Hot Water, Natural Gas