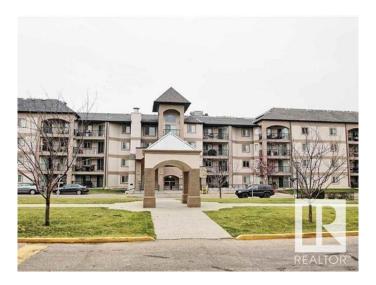

#### \$188,000

2 Bedroom, 2.00 Bathroom, 958 sqft Condo / Townhouse on 0.00 Acres

Pembina, Edmonton, AB

Welcome to this modern 2-bedroom, 2-bathroom condo offering a perfect blend of comfort and style. The open-concept living area boasts large windows, filling the space with natural light and providing a warm, inviting atmosphere. The spacious kitchen features sleek countertops, ample storage, and stainless-steel appliances, making it ideal for both everyday living and entertaining. Additional highlights include in-suite laundry. Located close to shopping, dining, and public transportation, this condo combines convenience and modern living at its best.

#### Interior

Interior Features ensuite bathroom

Appliances Dishwasher-Built-In, Oven-Microwave, Stacked Washer/Dryer,

Stove-Electric

Heating Fan Coil, Natural Gas