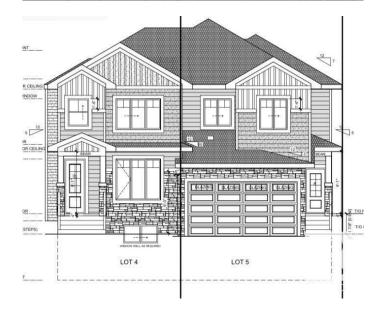

#### \$530.000

3 Bedroom, 2.50 Bathroom, 1,676 sqft Single Family on 0.00 Acres

Starling, Edmonton, AB

Looking for a great home in a quiet community close to nature but still with a quick commute to St.Albert or Edmonton? Then this property in Starling could be just right for you! Starling is a beautiful community in the Big Lake area w/ great walking trails that connect you to nature & water. Brand New Front Double Garage Attached Half Duplex with double attached garage where you can do your own colour selections. Main floor den could be used as bedroom. Spacious Living area with open to above & lot of natural light. Beautiful kitchen with combined Dining area. upper floor primary bedroom with ensuite & closet. 2 additional bedrooms with common bathroom. Close to St Albert or Edmonton amenities and easy access to yellowhead and Anthony Henday!