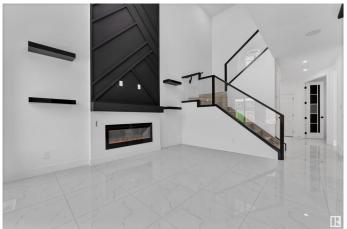

#### \$530.000

3 Bedroom, 2.50 Bathroom, 1,676 sqft Single Family on 0.00 Acres

Starling, Edmonton, AB

Looking for a great home in a quiet community close to nature but still with a quick commute to St.Albert or Edmonton? Then this property in Starling could be just right for you! Starling is a beautiful community in the Big Lake area w/ great walking trails that connect you to nature & water. Brand New Front Double Garage Attached Half Duplex with double attached garage where you can do your own colour selections. Main floor den could be used as bedroom. Spacious Living area with open to above & lot of natural light. Beautiful kitchen with combined Dining area. upper floor primary bedroom with ensuite & closet. 2 additional bedrooms with common bathroom. Close to St Albert or Edmonton amenities and easy access to yellowhead and Anthony Henday!