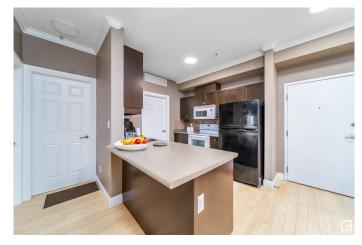

## \$184,900

2 Bedroom, 2.00 Bathroom, 829 sqft Condo / Townhouse on 0.00 Acres

Baranow, Edmonton, AB

Looking for the perfect blend of comfort and convenience? This beautifully maintained 2-bedroom, 2-bathroom condo offers spacious bedrooms with plenty of closet space, 2 full bathrooms with modern fixtures. Bright, open living area ideal for relaxing or entertaining, 9' ceiling, beautiful kitchen with stylish finishes, in-unit laundry and ample storage space. One titled underground parking stall with storage unit. Great location close to shopping, dining, and public transit. Make this move-in ready condo your new home!

## Interior

Interior Features ensuite bathroom

Appliances Dishwasher-Built-In, Dryer, Microwave Hood Fan, Refrigerator,

Stove-Electric, Washer

Heating Fan Coil, See Remarks