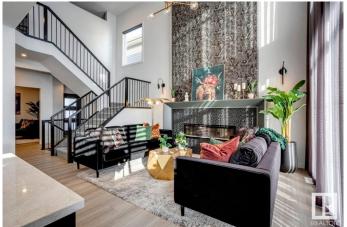

#### \$680,434

3 Bedroom, 2.50 Bathroom, 2,085 sqft Single Family on 0.00 Acres

River's Edge, Edmonton, AB

Discover this stunning farmhouse-style home featuring an open-to-below great room with large windows that flood the space with natural light. The main floor includes a convenient bedroom, a 3-piece bathroom with a standing shower, and a mudroom. The modern kitchen boasts quartz counters, cabinets to the ceiling, a walkthrough pantry, undermount sinks, and an electric fireplace in the living area. MDF shelving is thoughtfully placed throughout, adding functionality and style. Enjoy the spacious 21x22 double garage, textured ceilings, and a private side entrance. This beautifully designed home is the perfect blend of elegance and practicality! Photos are representative.