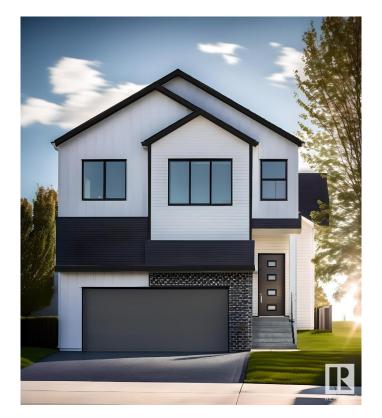

# \$680,434 - 19015 20 Avenue, Edmonton

MLS® #E4419125

#### \$680,434

3 Bedroom, 2.50 Bathroom, 2,085 sqft Single Family on 0.00 Acres

River's Edge, Edmonton, AB

Discover this stunning farmhouse-style home featuring an open-to-below great room with large windows that flood the space with natural light. The main floor includes a convenient bedroom, a 3-piece bathroom with a standing shower, and a mudroom. The modern kitchen boasts quartz counters, cabinets to the ceiling, a walkthrough pantry, undermount sinks, and an electric fireplace in the living area. MDF shelving is thoughtfully placed throughout, adding functionality and style. Enjoy the spacious 21x22 double garage, textured ceilings, and a private side entrance. This beautifully designed home is the perfect blend of elegance and practicality! Photos are representative.