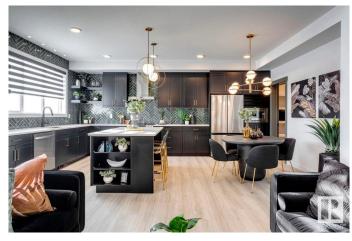

#### \$680,434

3 Bedroom, 2.50 Bathroom, 2,085 sqft Single Family on 0.00 Acres

River's Edge, Edmonton, AB

Discover this stunning farmhouse-style home featuring an open-to-below great room with large windows that flood the space with natural light. The main floor includes a convenient bedroom, a 3-piece bathroom with a standing shower, and a mudroom. The modern kitchen boasts quartz counters, cabinets to the ceiling, a walkthrough pantry, undermount sinks, and an electric fireplace in the living area. MDF shelving is thoughtfully placed throughout, adding functionality and style. Enjoy the spacious 21x22 double garage, textured ceilings, and a private side entrance. This beautifully designed home is the perfect blend of elegance and practicality! Photos are representative.