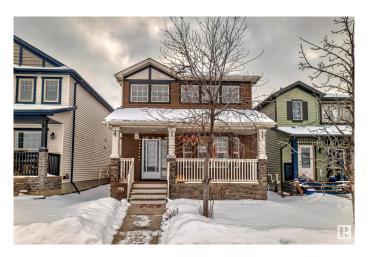

## \$510,000

3 Bedroom, 3.50 Bathroom, 1,540 sqft Single Family on 0.00 Acres

Laurel, Edmonton, AB

Former Show Home, overlooking park/green space in one of the sought after commnities of Laurel. Welcomet to this 3 beds and 2.5 baths. This house comes with open bright main floor, has vaulted ceilings walkthrough to kitchen/dianing ara and den with plenty of cabinatary, lots of natureal lights. First floor ends with half wash and mud room and also leads to a decdent size deck. When you go upstairs, you find a big master bed and two other bedrooms. Unfinished basement has a 3rd full bath finished and waiting for your own floor plan in the future. Close to schools, shopings, parks, Anthony Henday and Whitemud Drive.

## Interior

Interior Features ensuite bathroom

Appliances Air Conditioning-Central, Dishwasher-Built-In, Dryer, Refrigerator,

Stove-Electric, Washer, Window Coverings

Heating Forced Air-2, Natural Gas

Stories 2