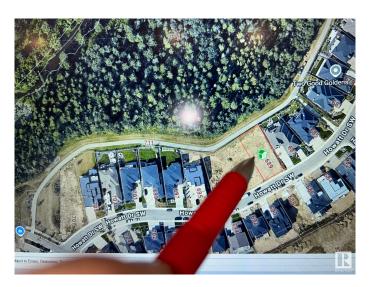

## \$899,000

0 Bedroom, 0.00 Bathroom, Single Family on 0.00 Acres

Hays Ridge Area, Edmonton, AB

"Jagare Ridge" is situated in the Hays Ridge Area thats reputed to be an upper class community where you can live your dream. Build your home on a this 8250 SQ ft, sloping back lot/potentialy a walkout, backing on to trees on a huge private green space, Golf course, a spirling creek, water fountains. Super natural settings lend to a prestigious, quite neibhorhood yet schools, shopping commons, Anthony Henday Drive are only a few minutes away. Edm International Airport is a max 20 minutes drive.

# **Community Information**

Address 689 Howatt Drive

Area Edmonton

Subdivision Hays Ridge Area

City Edmonton
County ALBERTA

Province AB

Postal Code T6W 3K3

#### **Exterior**

Exterior Features Backs Onto Park/Trees, Creek, Golf Nearby, No Back Lane,

Park/Reserve, Playground Nearby, Public Transportation, Schools,

Shopping Nearby, Sloping Lot