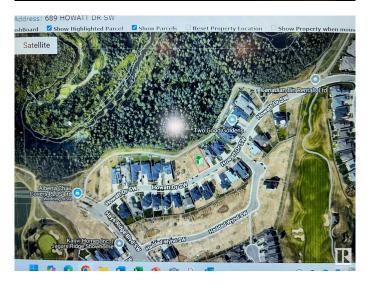

## \$899,000

0 Bedroom, 0.00 Bathroom, Single Family on 0.00 Acres

Hays Ridge Area, Edmonton, AB

"Jagare Ridge" is situated in the Hays Ridge Area thats reputed to be an upper class community where you can live your dream. Build your home on a this 8250 SQ ft, sloping back lot/potentialy a walkout, backing on to trees on a huge private green space, Golf course, a spirling creek, water fountains. Super natural settings lend to a prestigious, quite neibhorhood yet schools, shopping commons, Anthony Henday Drive are only a few minutes away. Edm International Airport is a max 20 minutes drive.

# **Community Information**

Address 689 Howatt Drive

Area Edmonton

Subdivision Hays Ridge Area

City Edmonton
County ALBERTA

Province AB

Postal Code T6W 3K3

#### **Exterior**

Exterior Features Backs Onto Park/Trees, Creek, Golf Nearby, No Back Lane,

Park/Reserve, Playground Nearby, Public Transportation, Schools,

Shopping Nearby, Sloping Lot