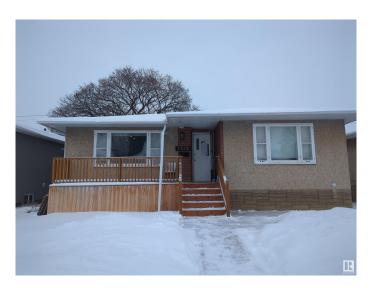

# \$410,900 - 7928 82 Ave, Edmonton

MLS® #E4420389

### \$410.900

4 Bedroom, 2.00 Bathroom, 981 sqft Single Family on 0.00 Acres

Idylwylde, Edmonton, AB

This raised bungalow, ideally situated just steps from the new LRT, offers a prime location with exceptional value on a generous lot. Featuring total 4 bedrooms 2 bed rooms on main level and 2 bed rooms in the basement, 2 bathrooms, and a FULLY FINISHED BASEMENT with a SEPERATE SIDE ENTRANCE. Recent upgrades include granite counter tops and energy-efficient furnace, new hot water tank, and modern vinyl flooring, ensuring comfort and low maintenance. The property's strategic location near Bonnie Doon shopping center, the University of Alberta, and a recreational center makes it an easy access to key amenities.

#### **Amenities**

Amenities Deck

Parking Single Garage Detached

#### **Exterior**

Exterior Concrete, Stucco

Exterior Features Back Lane, Fruit Trees/Shrubs, Schools, Shopping Nearby

Roof Asphalt Shingles
Construction Concrete, Stucco
Foundation Concrete Perimeter