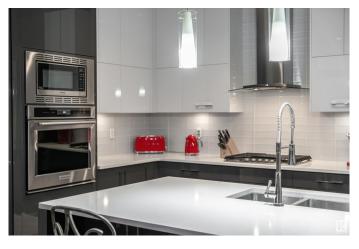

#### \$949,900

2 Bedroom, 2.50 Bathroom, 1,479 sqft Condo / Townhouse on 0.00 Acres

Downtown (Edmonton), Edmonton, AB

Whether its the panoramic views, fine dining experiences at one of the many world class restaurants, you can have it all at the Ultima! This 30th floor SUB-PENTHOUSE suite (1480sf) overlooks the ice district!! Walk in, and you will be captivated by the sweeping downtown views through the floor to ceiling windows. The kitchen is upgraded with sleek handle-less cabinetry, massive island with plenty of storage, and high end stainless steel appliances including a gas cooktop, built in oven and SUB ZERO fridge. The living room is spacious, and includes an entertainment feature wall with electric fireplace. There are two suites, each with their own ensuite and walk in closets. The primary suite boasts Italian tile, dual shower heads, body jets and lavish lavatory. The secondary bedroom/office has a murphy bed. There are two balconies, one of which wraps around the N/W walls. The apartment is equipped with automated blinds, and smart home automation! Two underground titled parking stalls included. Welcome home.