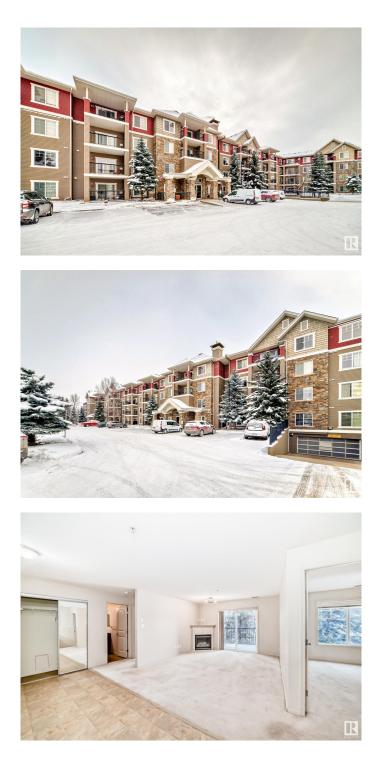

## \$217,000

2 Bedroom, 2.00 Bathroom, 876 sqft Condo / Townhouse on 0.00 Acres

Blackmud Creek, Edmonton, AB

Great starter home or invesment opportunity in the quiet community of Blackmud Creek. This well kept 2nd floor condo boasts open concept living room with a fireplace, kitchen and dining area. Spacious master bedroom has its on en-suite bathroom and lots of natural light. The 2nd bedroom is vey spacious as well. For the BBQ/outdoors lovers there is a balcony! There is also a storage with the underground parking stall. Other amenities within the condo are: games room, exercise room, social room and a guest suite. Across from an elementary school, next to a shopping complex, and public transportation right outside the building. OPPORTUNITY, LOCATION, CONDITION!