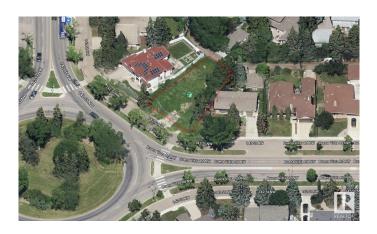

#### \$599,000

0 Bedroom, 0.00 Bathroom, Single Family on 0.00 Acres

Parkview, Edmonton, AB

MASSIVE PIE shaped vacant lot ready for development in PARKVIEW... 61'F X 125' D Minutes to downtown, Walking distance to Edmonton's beautiful river valley, shopping, restaurants and public transportation.

## **Community Information**

| Address     | 8703 142 Street |
|-------------|-----------------|
| Area        | Edmonton        |
| Subdivision | Parkview        |
| City        | Edmonton        |
| County      | ALBERTA         |
| Province    | AB              |
| Postal Code | T5R 0M3         |
|             |                 |