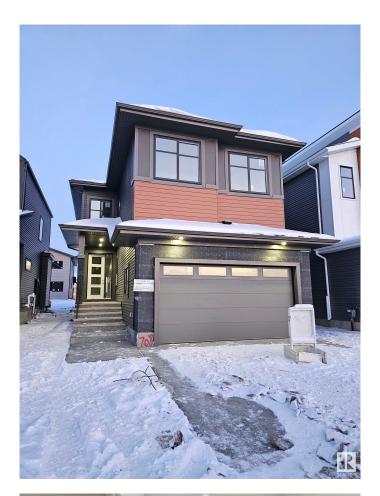

# \$739,000 - 7080 Kiviaq Crescent, Edmonton

MLS® #E4420890

#### \$739,000

3 Bedroom, 2.50 Bathroom, 2,260 sqft Single Family on 0.00 Acres

Keswick Area, Edmonton, AB

Introducing an unparalleled masterpiece of modern design, nestled in the exclusive southwest Edmonton neighborhood of Keswick. This stunning 4-bedroom, 2.5 bathroom brand-new construction home is a testament to the exceptional craftsmanship of one of Edmonton's top-notch builders. Open-concept living room, featuring soaring ceilings that stretch up to the second floor. Perfect for entertaining, this expansive space seamlessly blends the living, dining, spice kitchen and main kitchen areas. You'll discover an array of upscale finishes, including premium materials, sleek designs, and meticulous attention to detail. From the gourmet kitchen to the spa-inspired bathrooms, every aspect of this home exudes luxury and sophistication. A well appointed sunken bonus room with a fireplace, tucked away from the bedrooms. Come, See, Believe

# **Exterior**

Exterior Wood, Fiber Cement, Stone, Vinyl

Exterior Features See Remarks

Roof Asphalt Shingles

Construction Wood, Fiber Cement, Stone, Vinyl

Foundation Concrete Perimeter