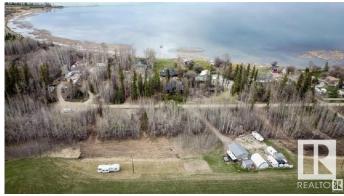

## \$69,900

0 Bedroom, 0.00 Bathroom, Rural on 0.50 Acres

Thibault Settlement, Rural Lac Ste. Anne County, AB

AMAZING OPPORTUNITY AT A GREAT PRICE!! PRIVATE PARTIAL TREED WITH CLEARED DRIVEWAYS AND BUILDING SITE. THIS HALF ACRE PARCEL JUST LOCATED OFF THE SOUTH SHORES OF LAC STE ANNE. MINUTES TO ALBERTA BEACH & A SHORT DRIVE TO DARWELL. THIS LOT/AREA IS A MUNICIPAL RESERVE ADJACENT TO FARM FIELD DIRECTLY BEHIND. CLEARED ON THE SOUTH END, BUT LINED WITH FOREST ON NORTH PERIMETER FOR PRIVACY! THIS FABULOUS LOT FEATURES PATHWAYS LEADING TO THE LAKE, POWER & GAS AVAILABLE AT PROPERTY LINE. THE PERFECT (SHORT DRIVE FROM EDMONTON) WEEKEND GET AWAY SPOT CLOSE TO WATER AMENITIES OR BUILD YOUR DREAM GETAWAY LAKE HOUSE OR EVEN PARK AN RV / TRAVEL TRAILER AND **ENJOY ALL RECREATIONAL ACTIVITIES** THAT LAC STE ANNE & ALBERTA BEACH COMMUNITY HAS TO OFFER. 1 MORE ADJACENT LOT ALSO AVAILABLE FOR **EVEN A MORE SPACE OR BIGGER HOME!** LOT SIZE 96' x 232' APPROX. CR3 zoning generally allows for single-family dwellings, recreational use (including RVs), and potentially livestock or horses.

### **Exterior**

Exterior Features Beach Access, Boating, Cul-De-Sac, Flat Site, Golf Nearby, Lake

Access Property, Lake View, Level Land, Park/Reserve, Private Setting,

Recreation Use, Schools, Shopping Nearby, Treed Lot