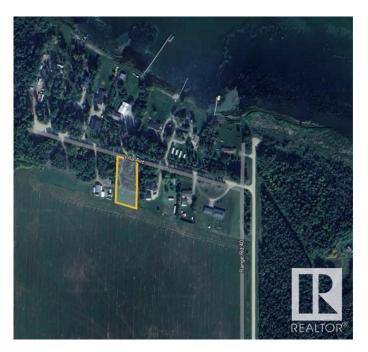

## \$69,900

0 Bedroom, 0.00 Bathroom, Rural on 0.50 Acres

Thibault Settlement, Rural Lac Ste. Anne County, AB

AMAZING OPPORTUNITY AT A GREAT PRICE!! PRIVATE PARTIAL TREED WITH CLEARED DRIVEWAYS AND BUILDING SITE. THIS HALF ACRE PARCEL JUST LOCATED OFF THE SOUTH SHORES OF LAC STE ANNE. MINUTES TO ALBERTA BEACH & A SHORT DRIVE TO DARWELL. THIS LOT/AREA IS A MUNICIPAL RESERVE ADJACENT TO FARM FIELD DIRECTLY BEHIND. CLEARED ON THE SOUTH END, BUT LINED WITH FOREST ON NORTH PERIMETER FOR PRIVACY! THIS FABULOUS LOT FEATURES PATHWAYS LEADING TO THE LAKE, POWER & GAS AVAILABLE AT PROPERTY LINE. THE PERFECT (SHORT DRIVE FROM EDMONTON) WEEKEND GET AWAY SPOT CLOSE TO WATER AMENITIES OR BUILD YOUR DREAM GETAWAY LAKE HOUSE OR EVEN PARK AN RV / TRAVEL TRAILER AND **ENJOY ALL RECREATIONAL ACTIVITIES** THAT LAC STE ANNE & ALBERTA BEACH COMMUNITY HAS TO OFFER. 1 MORE ADJACENT LOT ALSO AVAILABLE FOR **EVEN A MORE SPACE OR BIGGER HOME!** LOT SIZE 96' x 232' APPROX. CR3 zoning generally allows for single-family dwellings, recreational use (including RVs), and potentially livestock or horses.

## **Community Information**

Address Lot 12 54426 Rge Rd 40

Area Rural Lac Ste. Anne County

Subdivision Thibault Settlement

City Rural Lac Ste. Anne County

County ALBERTA

Province AB

Postal Code T0E 0A0