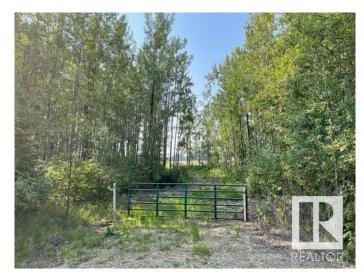

## \$69,900

0 Bedroom, 0.00 Bathroom, Rural on 0.50 Acres

Thibault Settlement, Rural Lac Ste. Anne County, AB

AMAZING OPPORTUNITY AT A GREAT PRICE!! PRIVATE PARTIAL TREED WITH CLEARED DRIVEWAYS AND BUILDING SITE. THIS HALF ACRE PARCEL JUST LOCATED OFF THE SOUTH SHORES OF LAC STE ANNE. MINUTES TO ALBERTA BEACH & A SHORT DRIVE TO DARWELL. THIS LOT/AREA IS A MUNICIPAL RESERVE ADJACENT TO FARM FIELD DIRECTLY BEHIND. CLEARED ON THE SOUTH END, BUT LINED WITH FOREST ON NORTH PERIMETER FOR PRIVACY! THIS FABULOUS LOT FEATURES PATHWAYS LEADING TO THE LAKE, POWER & GAS AVAILABLE AT PROPERTY LINE. THE PERFECT (SHORT DRIVE FROM EDMONTON) WEEKEND GET AWAY SPOT CLOSE TO WATER AMENITIES OR BUILD YOUR DREAM GETAWAY LAKE HOUSE OR EVEN PARK AN RV / TRAVEL TRAILER AND **ENJOY ALL RECREATIONAL ACTIVITIES** THAT LAC STE ANNE & ALBERTA BEACH COMMUNITY HAS TO OFFER. 1 MORE ADJACENT LOT ALSO AVAILABLE FOR **EVEN A MORE SPACE OR BIGGER HOME!** LOT SIZE 96' x 232' APPROX. CR3 zoning generally allows for single-family dwellings, recreational use (including RVs), and potentially livestock or horses.

### **Exterior**

Exterior Features Beach Access, Boating, Cul-De-Sac, Flat Site, Golf Nearby, Lake

Access Property, Lake View, Level Land, Park/Reserve, Private Setting,

Recreation Use, Schools, Shopping Nearby, Treed Lot