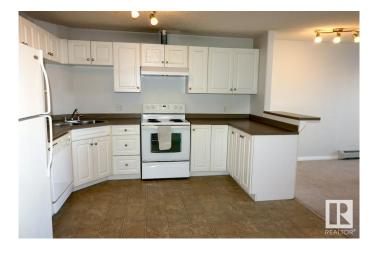

### \$134,900

1 Bedroom, 1.00 Bathroom, 625 sqft Condo / Townhouse on 0.00 Acres

Clareview Town Centre, Edmonton, AB

Great for the first-time home buyer and or investor. This 1 bedroom, 1 bath second floor unit offers an open concept living area with eat-in dinning, 4 pcs bath, large bedroom and in suite laundry with storage. No need to pay for a gym membership as this complex has an extremely nice fitness room. This location is hard to beat with walking distance to Clareview Transit and LRT Station, and just minutes to shopping, restaurants, and entertainment.

#### Interior

Appliances Dishwasher-Built-In, Hood Fan, Refrigerator, Stacked Washer/Dryer,

Stove-Electric

Heating Hot Water, Natural Gas