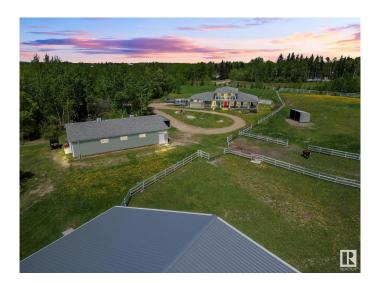

### \$1,495,000

3 Bedroom, 2.50 Bathroom, 2,757 sqft Rural on 40.03 Acres

None, Rural Strathcona County, AB

Discover serene country living in rural Strathcona County with this beautiful custom-built 1- 1/2 storey home. Spanning a massive 2,756 sq ft, this home features 3 large bedrooms, 2.5 baths, and sits on a sprawling 40-acre estate with rolling hills and scenic trails. Ideal for equestrian enthusiasts, the property includes a 152' x 70' riding arena, a barn with 6 stalls, and fully fenced ranch areas with 2 large pastures. This estate blends luxury indoor living with an expansive outdoor haven, perfect for those seeking tranquility or a vibrant outdoor lifestyle. A rare opportunity to own a piece of paradise in a coveted area.

#### **Essential Information**

MLS® # E4421445 Price \$1,495,000

Bedrooms 3
Bathrooms 2.50
Full Baths 2

Half Baths 1

Square Footage 2,757

Acres 40.03

Year Built 2006

Type Rural