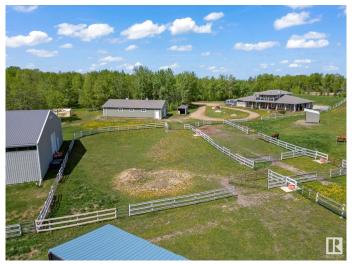

### \$1,495,000

3 Bedroom, 2.50 Bathroom, 2,757 sqft Rural on 40.03 Acres

None, Rural Strathcona County, AB

Discover serene country living in rural Strathcona County with this beautiful custom-built 1- 1/2 storey home. Spanning a massive 2,756 sq ft, this home features 3 large bedrooms, 2.5 baths, and sits on a sprawling 40-acre estate with rolling hills and scenic trails. Ideal for equestrian enthusiasts, the property includes a 152' x 70' riding arena, a barn with 6 stalls, and fully fenced ranch areas with 2 large pastures. This estate blends luxury indoor living with an expansive outdoor haven, perfect for those seeking tranquility or a vibrant outdoor lifestyle. A rare opportunity to own a piece of paradise in a coveted area.

#### **Essential Information**

MLS® # E4421445 Price \$1,495,000

Bedrooms 3
Bathrooms 2.50
Full Baths 2

Half Baths 1

Square Footage 2,757

Acres 40.03

Year Built 2006

Type Rural