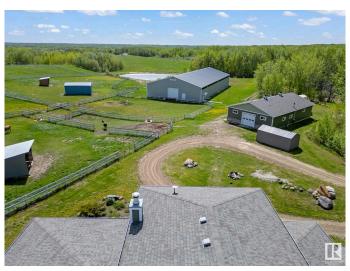

### \$1,495,000

3 Bedroom, 2.50 Bathroom, 2,757 sqft Rural on 40.03 Acres

None, Rural Strathcona County, AB

Discover serene country living in rural Strathcona County with this beautiful custom-built 1- 1/2 storey home. Spanning a massive 2,756 sq ft, this home features 3 large bedrooms, 2.5 baths, and sits on a sprawling 40-acre estate with rolling hills and scenic trails. Ideal for equestrian enthusiasts, the property includes a 152' x 70' riding arena, a barn with 6 stalls, and fully fenced ranch areas with 2 large pastures. This estate blends luxury indoor living with an expansive outdoor haven, perfect for those seeking tranquility or a vibrant outdoor lifestyle. A rare opportunity to own a piece of paradise in a coveted area.

#### **Essential Information**

MLS® # E4421445 Price \$1,495,000

Bedrooms 3
Bathrooms 2.50
Full Baths 2

Half Baths 1

Square Footage 2,757

Acres 40.03

Year Built 2006

Type Rural