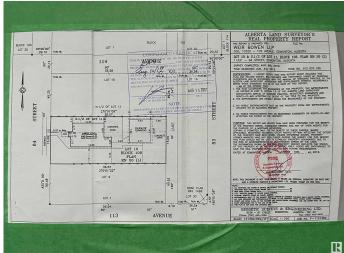

### **Community Information**

| Address     | 11331 84 St Street  |
|-------------|---------------------|
| Area        | Edmonton            |
| Subdivision | Parkdale (Edmonton) |
| City        | Edmonton            |
| County      | ALBERTA             |
| Province    | AB                  |
| Postal Code | T5B 3B3             |