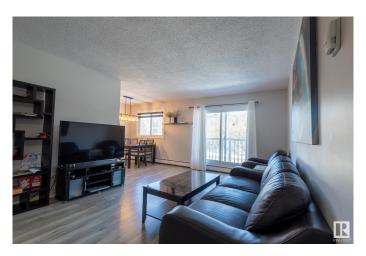

# \$125,000

2 Bedroom, 1.00 Bathroom, 839 sqft Condo / Townhouse on 0.00 Acres

Canora, Edmonton, AB

Bright & Updated 2-Bedroom Condo â€" Move-In Ready! This cozy 2-bedroom home has been recently updated with a new kitchen and bathroom, including modern cabinets and appliances. It's in a great locationâ€"steps from the bus stop and just minutes from shopping. Plus, it has quick access to major roads, making it easy to get around Edmonton. Enjoy the convenience of in-suite laundry, so you don't have to waste time at a laundromat or shared laundry room. The building is well-maintained and has lots of natural light, making it feel bright and welcoming. The unit comes with one parking stall and extra visitor parking for guests. Don't miss out!