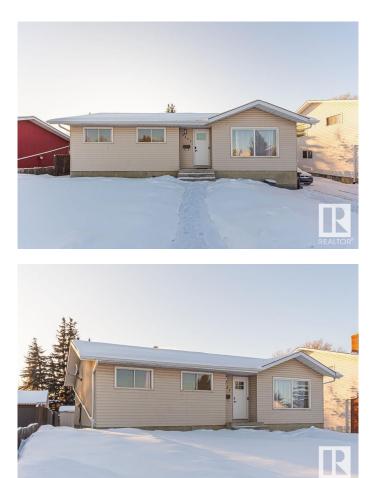

## \$438,000 - 2321 Millbourne Rd, Edmonton

MLS® #E4422807

## \$438,000

3 Bedroom, 2.50 Bathroom, 1,036 sqft Single Family on 0.00 Acres

Tweddle Place, Edmonton, AB

Spectacular home located right across from school, public transportation, open park and playground. This Bungalow has a bright living and dining area , an ample sized kitchen, 3 bedrooms and a full 4 piece bath with the master bedroom offering a 2 piece en suite. Absolutely massive Yard fenced with lots of room front and back, lots of space for a large garage and more. The finished Basement with side entrance has a family room, full bath , hobby room and den both of which could be converted to bedrooms. Great starter home or investment property.

## **Essential Information**

| MLS® #         | E4422807               |
|----------------|------------------------|
| Price          | \$438,000              |
| Bedrooms       | 3                      |
| Bathrooms      | 2.50                   |
| Full Baths     | 2                      |
| Half Baths     | 1                      |
| Square Footage | 1,036                  |
| Acres          | 0.00                   |
| Year Built     | 1974                   |
| Туре           | Single Family          |
| Sub-Type       | Detached Single Family |
| Style          | Bungalow               |
|                |                        |