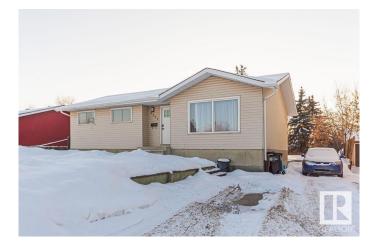

## \$438,000 - 2321 Millbourne Rd, Edmonton

MLS® #E4422807

## \$438,000

3 Bedroom, 2.50 Bathroom, 1,036 sqft Single Family on 0.00 Acres

Tweddle Place, Edmonton, AB

Spectacular home located right across from school, public transportation, open park and playground. This Bungalow has a bright living and dining area , an ample sized kitchen, 3 bedrooms and a full 4 piece bath with the master bedroom offering a 2 piece en suite. Absolutely massive Yard fenced with lots of room front and back, lots of space for a large garage and more. The finished Basement with side entrance has a family room, full bath , hobby room and den both of which could be converted to bedrooms. Great starter home or investment property.

## **Essential Information**

| MLS® #         | E4422807               |
|----------------|------------------------|
| Price          | \$438,000              |
| Bedrooms       | 3                      |
| Bathrooms      | 2.50                   |
| Full Baths     | 2                      |
| Half Baths     | 1                      |
| Square Footage | 1,036                  |
| Acres          | 0.00                   |
| Year Built     | 1974                   |
| Туре           | Single Family          |
| Sub-Type       | Detached Single Family |
| Style          | Bungalow               |
|                |                        |