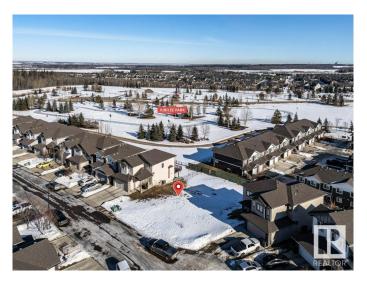

### \$229,900

0 Bedroom, 0.00 Bathroom, Single Family on 0.00 Acres

Spruce Village, Spruce Grove, AB

One of the last two walkout lots remaining in Spruce Village backing onto Jubilee Park. Enjoy the benfits of building in an already well established neighborhood. Located within a 5minute walk to Greystone Centennial Middle School. This neighborhood is on the most eastern side of Spruce grove making it only 15 min drive to the west end of Edmonton. This is a 4600 sf lot with a 30 foot building pocket. A great location with trails, parks, family friendly amenites at your doorstep. This is a great opportuity to build to suit.

## **Community Information**

Address 42 Voleta Crest
Area Spruce Grove
Subdivision Spruce Village
City Spruce Grove
County ALBERTA

Province AB

Postal Code T7X 0J8