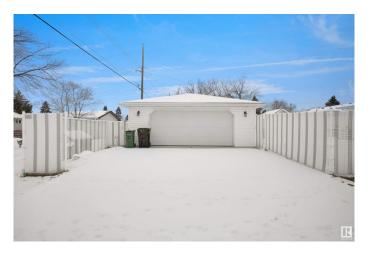

2 Bedroom, 1.50 Bathroom, 1,051 sqft Single Family on 0.00 Acres

Jasper Park, Edmonton, AB

INVESTOR ALERT! This sough after 52'x147'. Corner lot offering over 700 sq/m. Ideal for a wide range of redevelopment possibilities. This property is perfect for your next multi-unit or custom project and is located in the mature neighbourhood of Jasper Park. The home is clean and well-maintained with 2 bedrooms and a double detached garage. Close to WEM, Whitemud Dr, LRT and Downtown! This is a rare property with huge potential.

Built in 1959

#### **Essential Information**

MLS® # E4423567 Price \$579,000

Bedrooms 2 Bathrooms 1.50

Full Baths 1

Half Baths 1

Square Footage 1,051 Acres 0.00 Year Built 1959

Type Single Family

Sub-Type Detached Single Family

Style Bungalow

Status Active







# **Community Information**

Address 15220 91 Avenue

Area Edmonton

Subdivision Jasper Park

City Edmonton
County ALBERTA

Province AB

Postal Code T5R 4Z5

# **Amenities**

Amenities Deck

Parking Double Garage Detached

# Interior

Appliances Dishwasher-Built-In, Dryer, Hood Fan, Refrigerator, Stove-Electric,

Washer

Heating Forced Air-1, Natural Gas

Stories 2

Has Basement Yes

Basement Full, Partially Finished

#### **Exterior**

Exterior Wood, Vinyl

Exterior Features Back Lane, Corner Lot, Schools, Shopping Nearby, See Remarks

Roof Asphalt Shingles

Construction Wood, Vinyl

Foundation Concrete Perimeter

#### Additional Information

Date Listed March 1st, 2025

Days on Market 85

Zoning Zone 22

DATA IS DEEMED RELIABLE BUT IS NOT GUARANTEED ACCURATE BY THE REALTORS® ASSOCIATIO