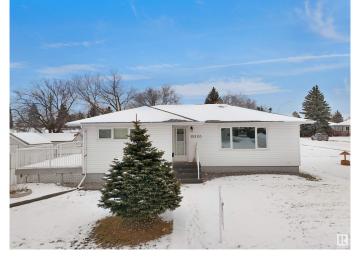

# \$579,000 - 15220 91 Avenue, Edmonton

MLS® #E4423567

# \$579,000

2 Bedroom, 1.50 Bathroom, 1,051 sqft Single Family on 0.00 Acres

Jasper Park, Edmonton, AB

INVESTOR ALERT! This sough after 52'x147'. Corner lot offering over 700 sq/m. Ideal for a wide range of redevelopment possibilities. This property is perfect for your next multi-unit or custom project and is located in the mature neighbourhood of Jasper Park. The home is clean and well-maintained with 2 bedrooms and a double detached garage. Close to WEM, Whitemud Dr, LRT and Downtown! This is a rare property with huge potential.