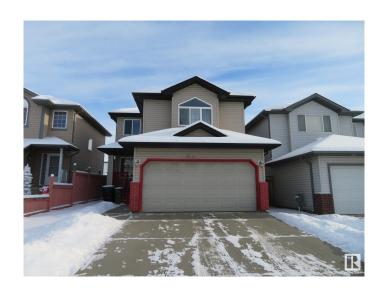

# \$465,000

3 Bedroom, 3.50 Bathroom, 1,802 sqft Single Family on 0.00 Acres

Silver Berry, Edmonton, AB

Welcome to Silver Berry! This 2-storey home which boasts approx. 1800 sq. ft., 3 bedrooms, 3.5 baths and fully finished basement. Open concept floor plan. Living and dinning rooms have laminate floors throughout. Kitchen loaded with cabinetry and large island. Primary bedroom has a 4-pc ensuite. 2 good-sized bedrooms and 4-pcs bath complete the upper floor. Fenced yard and double attached garage. Close to schools, shopping & public transportation!