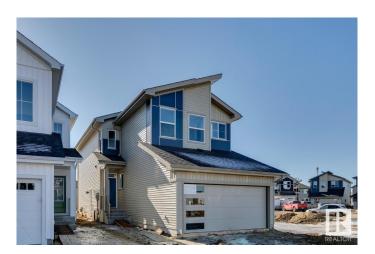

#### \$599,000

4 Bedroom, 3.00 Bathroom, 2,046 sqft Single Family on 0.00 Acres

Secord, Edmonton, AB

Discover this stunning 1,995 sqft home by Parkwood Master Builder, designed for both style and functionality. Boasting a modern elevation and a separate side entrance, this home is perfect for growing families or multi-generational living. The main floor features a fourth bedroom and a full bathroom, ideal for guests or extended family. A spacious mudroom and large walkthrough pantry add convenience, while the open-concept great room and kitchen create an inviting space for gatherings. The kitchen shines with a substantial island and flush eating bar, perfect for casual dining. Upstairs, enjoy the ease of second-floor laundry, a cozy central bonus room, and a luxurious primary bedroom with a four-piece ensuite and generous walk-in closet. Plus, basement plumbing rough-ins provide future development potential. Photos are representative.

## **Exterior**

Exterior Wood, Vinyl

Exterior Features Cul-De-Sac, Park/Reserve, Schools, Shopping Nearby

Roof Asphalt Shingles

Construction Wood, Vinyl

Foundation Concrete Perimeter