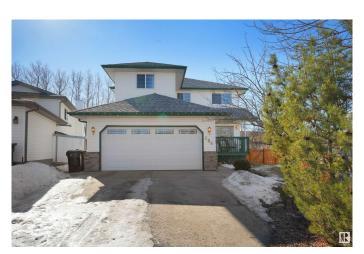

# \$599,000 - 464 Rainbow Crescent, Sherwood Park

MLS® #E4424802

### \$599,000

7 Bedroom, 3.50 Bathroom, 2,103 sqft Single Family on 0.00 Acres

Regency Park (Sherwood Park), Sherwood Park, AB

This stunning home is nestled on a spacious lot surrounded by mature trees, offering both privacy and tranquility. With 4 generous bedrooms upstairs and a main floor den, it's perfect for families seeking both space and comfort. The master bedroom is exceptionally spacious and features a large walk-in closet and a luxurious jacuzzi ensuite, making it a true retreat.

#### **Exterior**

Exterior Wood, Brick, Vinyl

Exterior Features Cul-De-Sac, Fenced, Landscaped, Playground Nearby, Schools,

Shopping Nearby

Roof Asphalt Shingles
Construction Wood, Brick, Vinyl
Foundation Concrete Perimeter