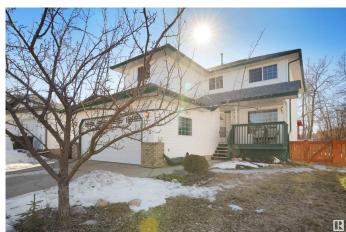

# \$599,000 - 464 Rainbow Crescent, Sherwood Park

MLS® #E4424802

### \$599,000

7 Bedroom, 3.50 Bathroom, 2,103 sqft Single Family on 0.00 Acres

Regency Park (Sherwood Park), Sherwood Park, AB

This stunning home is nestled on a spacious lot surrounded by mature trees, offering both privacy and tranquility. With 4 generous bedrooms upstairs and a main floor den, it's perfect for families seeking both space and comfort. The master bedroom is exceptionally spacious and features a large walk-in closet and a luxurious jacuzzi ensuite, making it a true retreat.

#### **Exterior**

Exterior Wood, Brick, Vinyl

Exterior Features Cul-De-Sac, Fenced, Landscaped, Playground Nearby, Schools,

Shopping Nearby

Roof Asphalt Shingles
Construction Wood, Brick, Vinyl
Foundation Concrete Perimeter