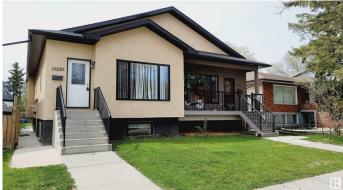

# \$419,000 - 10220 150 Street, Edmonton

MLS® #E4424862

#### \$419,000

5 Bedroom, 2.50 Bathroom, 1,046 sqft Condo / Townhouse on 0.00 Acres

Canora, Edmonton, AB

Fantastic Newer Raised Bungalow Half Duplex NO Condo Fee, great central west location only 2 minutes to schools, shopping, Jasper Gates Plaza, transportation, future LRT, Grovenor, Crestwood Communities. Presently rented managed by Davies Property Mangement. This Property Has Excellent Income !! Main floor is bright and open. The main floor features Primary Bedroom with 2 piece ensuite, 2 more bedrooms, 4 piece washroom & laundry. Open concept kitchen great room eating area has a very spacious feel, modern design. Upgraded counters, cabinets and low mainteance laminate flooring. The Exterior Side Entrance to the bsmt is also very bright, comfortable with the basement having second kitchen, 4 piece washroom, 2 bedrooms. For You Vehicle Perfection Plus a much needed single detached garage makes Winter Much Easier ! Great Property, Excellent Value !!! A Fantastic Investment. Great Living

## **Community Information**

| Address           | 10220 150 Street                                                                                                            |
|-------------------|-----------------------------------------------------------------------------------------------------------------------------|
| Area              | Edmonton                                                                                                                    |
| Subdivision       | Canora                                                                                                                      |
| City              | Edmonton                                                                                                                    |
| County            | ALBERTA                                                                                                                     |
| Province          | AB                                                                                                                          |
| Postal Code       | T5T 1P3                                                                                                                     |
| Amenities         |                                                                                                                             |
| Amenities         | Off Street Parking, On Street Parking, Exterior Walls- 2"x6", Vaulted Ceiling, Vinyl Windows, See Remarks                   |
| Parking Spaces    | 2                                                                                                                           |
| Parking           | Single Garage Detached                                                                                                      |
| Interior          |                                                                                                                             |
| Interior Features | ensuite bathroom                                                                                                            |
| Appliances        | Dishwasher-Built-In, Refrigerator, Stove-Electric                                                                           |
| Heating           | Forced Air-1, Natural Gas                                                                                                   |
| Stories           | 2                                                                                                                           |
| Has Basement      | Yes                                                                                                                         |
| Basement          | Full, Finished                                                                                                              |
| Exterior          |                                                                                                                             |
| Exterior          | Wood, Stucco                                                                                                                |
| Exterior Features | Back Lane, Flat Site, Playground Nearby, Public Swimming Pool, Public Transportation, Schools, Shopping Nearby, See Remarks |
| Roof              | Asphalt Shingles                                                                                                            |
| Construction      | Wood, Stucco                                                                                                                |
| Foundation        | Concrete Perimeter                                                                                                          |