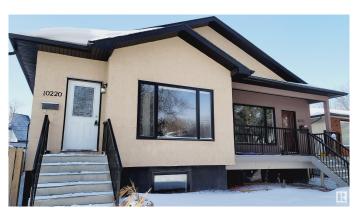

# \$419,000 - 10220 150 Street, Edmonton

MLS® #E4424862

#### \$419,000

5 Bedroom, 2.50 Bathroom, 1,046 sqft Condo / Townhouse on 0.00 Acres

Canora, Edmonton, AB

Fantastic Newer Raised Bungalow Half Duplex NO Condo Fee, great central west location only 2 minutes to schools, shopping, Jasper Gates Plaza, transportation, future LRT, Grovenor, Crestwood Communities. Presently rented managed by Davies Property Mangement. This Property Has Excellent Income !! Main floor is bright and open. The main floor features Primary Bedroom with 2 piece ensuite, 2 more bedrooms, 4 piece washroom & laundry. Open concept kitchen great room eating area has a very spacious feel, modern design. Upgraded counters, cabinets and low mainteance laminate flooring. The Exterior Side Entrance to the bsmt is also very bright, comfortable with the basement having second kitchen, 4 piece washroom, 2 bedrooms. For You Vehicle Perfection Plus a much needed single detached garage makes Winter Much Easier ! Great Property, Excellent Value !!! A Fantastic Investment. Great Living

## **Community Information**

| Address           | 10220 150 Street                                                                                                            |
|-------------------|-----------------------------------------------------------------------------------------------------------------------------|
| Area              | Edmonton                                                                                                                    |
| Subdivision       | Canora                                                                                                                      |
| City              | Edmonton                                                                                                                    |
| County            | ALBERTA                                                                                                                     |
| Province          | AB                                                                                                                          |
| Postal Code       | T5T 1P3                                                                                                                     |
| Amenities         |                                                                                                                             |
| Amenities         | Off Street Parking, On Street Parking, Exterior Walls- 2"x6", Vaulted Ceiling, Vinyl Windows, See Remarks                   |
| Parking Spaces    | 2                                                                                                                           |
| Parking           | Single Garage Detached                                                                                                      |
| Interior          |                                                                                                                             |
| Interior Features | ensuite bathroom                                                                                                            |
| Appliances        | Dishwasher-Built-In, Refrigerator, Stove-Electric                                                                           |
| Heating           | Forced Air-1, Natural Gas                                                                                                   |
| Stories           | 2                                                                                                                           |
| Has Basement      | Yes                                                                                                                         |
| Basement          | Full, Finished                                                                                                              |
| Exterior          |                                                                                                                             |
| Exterior          | Wood, Stucco                                                                                                                |
| Exterior Features | Back Lane, Flat Site, Playground Nearby, Public Swimming Pool, Public Transportation, Schools, Shopping Nearby, See Remarks |
| Roof              | Asphalt Shingles                                                                                                            |
| Construction      | Wood, Stucco                                                                                                                |
| Foundation        | Concrete Perimeter                                                                                                          |