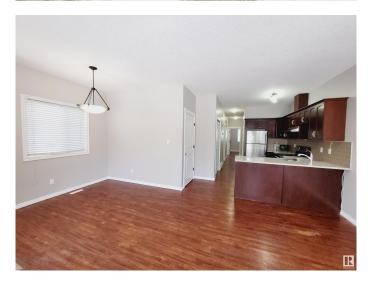

#### \$419,000

5 Bedroom, 2.50 Bathroom, 1,046 sqft Condo / Townhouse on 0.00 Acres

Canora, Edmonton, AB

Fantastic Newer Raised Bungalow Half Duplex NO Condo Fee, great central west location only 2 minutes to schools, shopping, Jasper Gates Plaza, transportation, future LRT, Grovenor, Crestwood Communities. Presently rented managed by Davies Property Mangement. This Property Has Excellent Income !! Main floor is bright and open. The main floor features Primary Bedroom with 2 piece ensuite, 2 more bedrooms, 4 piece washroom & laundry. Open concept kitchen great room eating area has a very spacious feel, modern design. Upgraded counters, cabinets and low mainteance laminate flooring. The Exterior Side Entrance to the bsmt is also very bright, comfortable with the basement having second kitchen, 4 piece washroom, 2 bedrooms. For You Vehicle Perfection Plus a much needed single detached garage makes Winter Much Easier ! Great Property, Excellent Value !!! A Fantastic Investment. Great Living

## **Community Information**

| Address           | 10220 150 Street                                                                                                            |
|-------------------|-----------------------------------------------------------------------------------------------------------------------------|
| Area              | Edmonton                                                                                                                    |
| Subdivision       | Canora                                                                                                                      |
| City              | Edmonton                                                                                                                    |
| County            | ALBERTA                                                                                                                     |
| Province          | AB                                                                                                                          |
| Postal Code       | T5T 1P3                                                                                                                     |
| Amenities         |                                                                                                                             |
| Amenities         | Off Street Parking, On Street Parking, Exterior Walls- 2"x6", Vaulted Ceiling, Vinyl Windows, See Remarks                   |
| Parking Spaces    | 2                                                                                                                           |
| Parking           | Single Garage Detached                                                                                                      |
| Interior          |                                                                                                                             |
| Interior Features | ensuite bathroom                                                                                                            |
| Appliances        | Dishwasher-Built-In, Refrigerator, Stove-Electric                                                                           |
| Heating           | Forced Air-1, Natural Gas                                                                                                   |
| Stories           | 2                                                                                                                           |
| Has Basement      | Yes                                                                                                                         |
| Basement          | Full, Finished                                                                                                              |
| Exterior          |                                                                                                                             |
| Exterior          | Wood, Stucco                                                                                                                |
| Exterior Features | Back Lane, Flat Site, Playground Nearby, Public Swimming Pool, Public Transportation, Schools, Shopping Nearby, See Remarks |
| Roof              | Asphalt Shingles                                                                                                            |
| Construction      | Wood, Stucco                                                                                                                |
| Foundation        | Concrete Perimeter                                                                                                          |