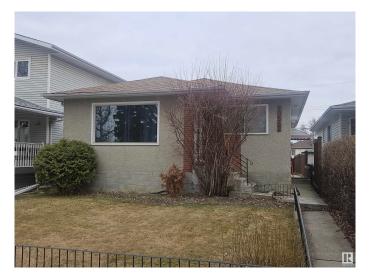

#### \$467,500

5 Bedroom, 2.00 Bathroom, 1,054 sqft Single Family on 0.00 Acres

Allendale, Edmonton, AB

Great investment property- upgraded three bedroom bungalow in Allendale. Over 1000 sq ft home with a two bedroom basement inlaw suite. Upgrades include kitchen cupboards, granite tops in kitchen and bathroom, hardwood floors, interior doors, casings and baseboards. Side entrance leading to basement where there is a second kitchen and living room, 2 bedrooms and a 4 piece bathroom. 100 amp electrical, updated pipes in basement floor, insulation in attic, sump pump, new hot water tank and shingles on house, new fence in backyard. Nicely treed front and back yards, double garage. Great location only 10 minutes South of the University Hospital, University of Alberta, Whyte Ave and five minutes to Southgate shopping centre and the LRT station.

### **Exterior**

Exterior Wood, Stucco

Exterior Features Airport Nearby, Fenced, Flat Site, Low Maintenance Landscape,

Playground Nearby, Public Transportation, Schools, Shopping Nearby

Roof Asphalt Shingles