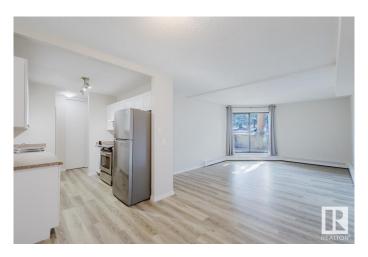

## \$125,000

2 Bedroom, 1.00 Bathroom, 786 sqft Condo / Townhouse on 0.00 Acres

Daly Grove, Edmonton, AB

RENOVATED! NEW APPLIANCES! SOUTH FACING! Welcome to this charming main level 2 bedroom 1 bath unit, located just across from the Laurel neighbourhood. Step inside to NEW flooring and paint throughout. The updated kitchen features a BRAND NEW fridge and dishwasher, plus space for a full-sized dining table. The bright, south-facing living area provides ample sunlight through the patio doors, perfect for relaxing. Both bedrooms have new carpeting and south-facing windows, ensuring plenty of natural light. The centrally located, updated bathroom boasts fresh tiles and cabinets. Enjoy your generously sized, south-facing patio on the main floor, creating the feeling of your own small backyard. Additionally there is a large storage room with built-in shelves to keep everything organized! Don't miss out on this fantastic opportunity!