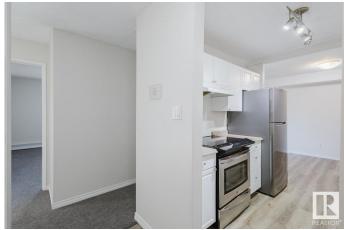

## \$125,000

2 Bedroom, 1.00 Bathroom, 786 sqft Condo / Townhouse on 0.00 Acres

Daly Grove, Edmonton, AB

RENOVATED! NEW APPLIANCES! SOUTH FACING! Welcome to this charming main level 2 bedroom 1 bath unit, located just across from the Laurel neighbourhood. Step inside to NEW flooring and paint throughout. The updated kitchen features a BRAND NEW fridge and dishwasher, plus space for a full-sized dining table. The bright, south-facing living area provides ample sunlight through the patio doors, perfect for relaxing. Both bedrooms have new carpeting and south-facing windows, ensuring plenty of natural light. The centrally located, updated bathroom boasts fresh tiles and cabinets. Enjoy your generously sized, south-facing patio on the main floor, creating the feeling of your own small backyard. Additionally there is a large storage room with built-in shelves to keep everything organized! Don't miss out on this fantastic opportunity!