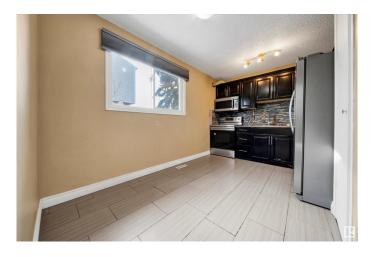

# \$235,000

3 Bedroom, 1.50 Bathroom, 990 sqft Condo / Townhouse on 0.00 Acres

Ekota, Edmonton, AB

Discover this fantastic CORNER unit townhome in the sought-after community of Ekota! Featuring 3 bedrooms, 1.5 bathrooms, and a fully developed basement, this home offers incredible value with LOW condo fees of just \$250. The main floor boasts an upgraded kitchen, a spacious living room, and both front and back entrances for added convenience. Upstairs, you'll find vinyl flooring, a beautifully renovated bathroom, a large primary bedroom, and two additional bedrooms. The basement adds even more space with a versatile rec room, a full bathroom, laundry, and tons of storage space. With TWO parking stalls and a prime locationâ€"just steps to Ekota Playground and School, and a short 5-minute drive to Costco and Mill Woods Town Centreâ€"this home is perfect for first time buyers!

#### Interior

Appliances Dryer, Microwave Hood Fan, Refrigerator, Stove-Electric, Washer

Heating Forced Air-1, Natural Gas

Stories 3

Has Basement Yes

Basement Full, Finished