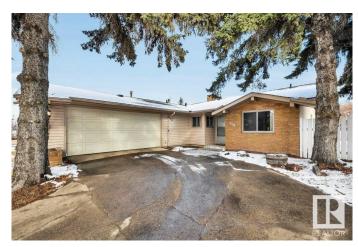

# \$375,000 - 9415 75 Street, Edmonton

MLS® #E4425306

## \$375,000

3 Bedroom, 2.00 Bathroom, 1,537 sqft Single Family on 0.00 Acres

Ottewell, Edmonton, AB

This meticulous one level bungalow in Ottewell is sooooo charming! It is a perfect opportunity for persons with mobility issues, investment or if you're not ready for apartment living. Its font attached double garage is a rare features to drive into on those frigid Edmonton winter nights. All your living amenities on one level including laundry, kitchen, dining, living room, 3 bedrooms and 2 bathrooms. Plus, access to a rear deck and yard for those who still wish to have room for kids, grandchildren, animals or to putter in the flower beds. You will instantly feel at home with the love the current owner has invested into this exceptional home.

### **Amenities**

Amenities Deck, No Smoking Home

Parking Spaces 4

Parking Double Garage Attached