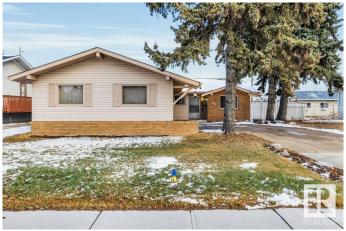

# \$375,000 - 9415 75 Street, Edmonton

MLS® #E4425306

## \$375,000

3 Bedroom, 2.00 Bathroom, 1,537 sqft Single Family on 0.00 Acres

Ottewell, Edmonton, AB

This meticulous one level bungalow in Ottewell is sooooo charming! It is a perfect opportunity for persons with mobility issues, investment or if you're not ready for apartment living. Its font attached double garage is a rare features to drive into on those frigid Edmonton winter nights. All your living amenities on one level including laundry, kitchen, dining, living room, 3 bedrooms and 2 bathrooms. Plus, access to a rear deck and yard for those who still wish to have room for kids, grandchildren, animals or to putter in the flower beds. You will instantly feel at home with the love the current owner has invested into this exceptional home.