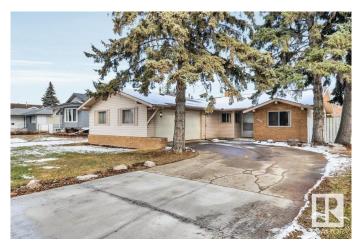

# \$375,000 - 9415 75 Street, Edmonton

MLS® #E4425306

## \$375,000

3 Bedroom, 2.00 Bathroom, 1,537 sqft Single Family on 0.00 Acres

Ottewell, Edmonton, AB

This meticulous one level bungalow in Ottewell is sooooo charming! It is a perfect opportunity for persons with mobility issues, investment or if you're not ready for apartment living. Its font attached double garage is a rare features to drive into on those frigid Edmonton winter nights. All your living amenities on one level including laundry, kitchen, dining, living room, 3 bedrooms and 2 bathrooms. Plus, access to a rear deck and yard for those who still wish to have room for kids, grandchildren, animals or to putter in the flower beds. You will instantly feel at home with the love the current owner has invested into this exceptional home.

### **Essential Information**

MLS® # E4425306 Price \$375,000

Bedrooms 3
Bathrooms 2.00
Full Baths 2

Square Footage 1,537 Acres 0.00 Year Built 1959

Type Single Family

Sub-Type Detached Single Family

Style Bungalow