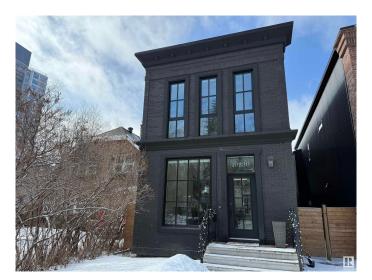

# \$1,150,000 - 10230 125 Street, Edmonton

MLS® #E4425318

### \$1,150,000

3 Bedroom, 2.50 Bathroom, 2,047 sqft Single Family on 0.00 Acres

Westmount, Edmonton, AB

LOCATION! LOCATION! LOCATION! Situated on an exclusive and desireable, elite strip of houses on a beautiful tree-lined street sits this PRIME LOCATION property. Inside you'll find giant windows allowing a ton of natural light throughout, central A/C, GAS fireplace, shiplap wall detail, gorgeous cabinetry, quartz countertops, stainless steel apliance package, built in sound, low maintenance landscaping, 20ft composite deck, 9ft garage door w/ electric motor, upgraded panel and wiring for charging station. This luxury home in Groat Estates has it all! Frameless glass railings and custom open-rise staircase adds to the visual luxury. Relax in the primary bedroom oasis floor to ceiling windows, 8ft doors and a 5pc spa like ensuite. This one also has a professionally finished basement family room, cozy enough for movie night but large enough to entertain guests. This one is truly a must see and is sure to make your short list!