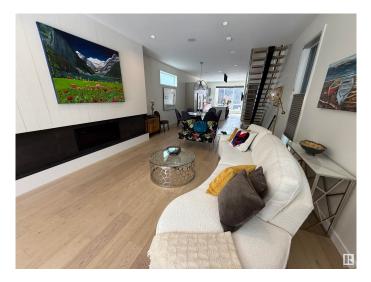

### \$1,150,000

3 Bedroom, 2.50 Bathroom, 2,047 sqft Single Family on 0.00 Acres

Westmount, Edmonton, AB

LOCATION! LOCATION! LOCATION! Situated on an exclusive and desireable, elite strip of houses on a beautiful tree-lined street sits this PRIME LOCATION property. Inside you'll find giant windows allowing a ton of natural light throughout, central A/C, GAS fireplace, shiplap wall detail, gorgeous cabinetry, quartz countertops, stainless steel apliance package, built in sound, low maintenance landscaping, 20ft composite deck, 9ft garage door w/ electric motor, upgraded panel and wiring for charging station. This luxury home in Groat Estates has it all! Frameless glass railings and custom open-rise staircase adds to the visual luxury. Relax in the primary bedroom oasis floor to ceiling windows, 8ft doors and a 5pc spa like ensuite. This one also has a professionally finished basement family room, cozy enough for movie night but large enough to entertain guests. This one is truly a must see and is sure to make your short list!