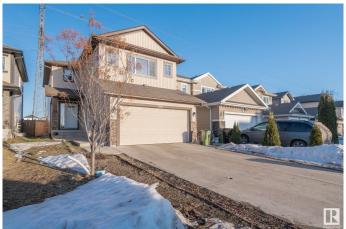

# \$599,900 - 1735 28 Street, Edmonton

MLS® #E4425795

#### \$599.900

4 Bedroom, 3.50 Bathroom, 1,883 sqft Single Family on 0.00 Acres

Laurel, Edmonton, AB

Welcome to this beautiful house backing to GREEN SPACE. FULLY FINISHED BASEMENT WITH SECOND KITCHEN AND SEPARATE ENTRANCE TO BASEMENT through garage. On main floor you will get nice open kitchen, Living room, Dinning area and huge patio door. On top floor you will get bonus room, 2 bedrooms and full bath. Master bedroom with its own 4pc ensuite. FULLY FINISHED BASEMENT has SEPARATE ENTRANCE through garage. 2nd Kitchen in basement, full bath, 1 bedroom and den. Fully landscaped and backing to green space. Close to walking trails, schools, shopping, Anthony henday drive and whitemud drive. A Must see!