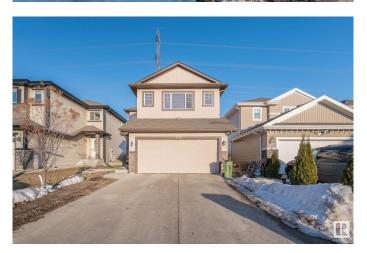

# \$599,900 - 1735 28 Street, Edmonton

MLS® #E4425795

#### \$599.900

4 Bedroom, 3.50 Bathroom, 1,883 sqft Single Family on 0.00 Acres

Laurel, Edmonton, AB

Welcome to this beautiful house backing to GREEN SPACE. FULLY FINISHED BASEMENT WITH SECOND KITCHEN AND SEPARATE ENTRANCE TO BASEMENT through garage. On main floor you will get nice open kitchen, Living room, Dinning area and huge patio door. On top floor you will get bonus room, 2 bedrooms and full bath. Master bedroom with its own 4pc ensuite. FULLY FINISHED BASEMENT has SEPARATE ENTRANCE through garage. 2nd Kitchen in basement, full bath, 1 bedroom and den. Fully landscaped and backing to green space. Close to walking trails, schools, shopping, Anthony henday drive and whitemud drive. A Must see!