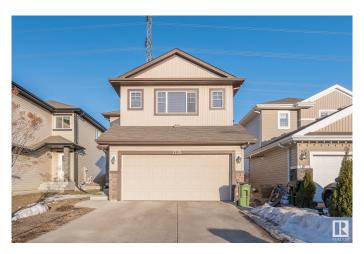

# \$599,900 - 1735 28 Street, Edmonton

MLS® #E4425795

#### \$599.900

4 Bedroom, 3.50 Bathroom, 1,883 sqft Single Family on 0.00 Acres

Laurel, Edmonton, AB

Welcome to this beautiful house backing to GREEN SPACE. FULLY FINISHED BASEMENT WITH SECOND KITCHEN AND SEPARATE ENTRANCE TO BASEMENT through garage. On main floor you will get nice open kitchen, Living room, Dinning area and huge patio door. On top floor you will get bonus room, 2 bedrooms and full bath. Master bedroom with its own 4pc ensuite. FULLY FINISHED BASEMENT has SEPARATE ENTRANCE through garage. 2nd Kitchen in basement, full bath, 1 bedroom and den. Fully landscaped and backing to green space. Close to walking trails, schools, shopping, Anthony henday drive and whitemud drive. A Must see!