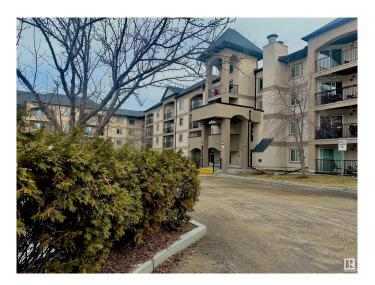

### \$209,888

2 Bedroom, 2.00 Bathroom, 958 sqft Condo / Townhouse on 0.00 Acres

Pembina, Edmonton, AB

Welcome home to this spacious 2 bedroom two bath condo in well maintained Palisades! This suite abode comes with TWO titled stalls, one is underground in your HEATED PARKADE, close to the exit, and the other is surface, with shopping and many amenities nearby all this home needs is YOU! Check out the builder style floorplans in the photos!

#### Interior

Interior Features ensuite bathroom

Appliances Air Conditioning-Central, Dishwasher-Built-In, Dryer, Oven-Microwave,

Refrigerator, Stove-Countertop Electric, Washer, Window Coverings

Heating Forced Air-1, Natural Gas