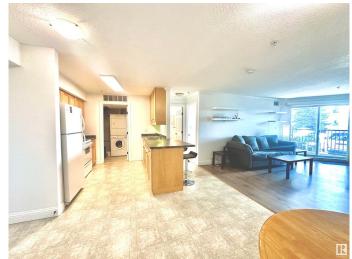

### \$209,888

2 Bedroom, 2.00 Bathroom, 958 sqft Condo / Townhouse on 0.00 Acres

Pembina, Edmonton, AB

Welcome home to this spacious 2 bedroom two bath condo in well maintained Palisades! This suite abode comes with TWO titled stalls, one is underground in your HEATED PARKADE, close to the exit, and the other is surface, with shopping and many amenities nearby all this home needs is YOU! Check out the builder style floorplans in the photos!

#### Interior

Interior Features ensuite bathroom

Appliances Air Conditioning-Central, Dishwasher-Built-In, Dryer, Oven-Microwave,

Refrigerator, Stove-Countertop Electric, Washer, Window Coverings

Heating Forced Air-1, Natural Gas